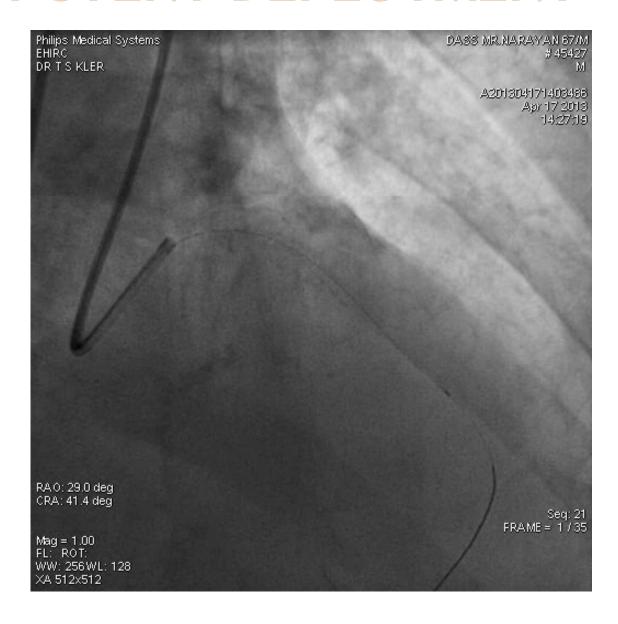

INNOVATIVE BUT SAFE N SIMPLE TECHNIQUE.....?

#### **HOW....?**

• CAN ANOTHER PTCA WIRE ,PLACED IN AORTIC SINUS ,THROUGH THE TIP OF THE GUIDE,.....DO THE MAGIC,WHEN THE REST OF THE HARDWARE REMAINS IN SITU,...?

### SCHEMATIC REPRESENTATION



# 2<sup>ND</sup> BMW IN AORTIC SINUS, REST IN SITU.....STENT STABILISED



# 2<sup>ND</sup> BMW IN AORTIC SINUS, REST IN SITU.....STENT STABILISED





# DES AT OSTIAL LAD.... 1STRUT IN L-MAIN



# AFTER POST DILATATION OF THE STENT-LAO CAUDALVIEW



#### RAO CAUDAL-POST DEPLOYMENT



• CAN THE SAME TECHNIQUE BE USED IN SOME OTHER LOCATIONS,.....?

### MID LAD -80-90% STENOSIS



#### HIGHLY UNSTABLE -2.75\18MM DES



## 2<sup>ND</sup> PTCA WIRE IN AORTIC SINUS AND REST IN SITU AS BEFORE



### STABLE MID LAD DES STENT



### POST STENT DEPLOYMENT



#### TAKE HOME MESSAGE

- UNSTABLE STENT AT OSTIAL LEFT-MAIN, OSTIAL LAD .....FREQUENT CHALLENGE...IF NOT VERY VERYCOMMON
- MENTIONED TECH MAY BE USEFUL AT OTHER LOCATIONS ALSO-MID LAD
- THE TECHNIQUE IS A HANDY, SIMPLE, AFFORDABLE.....AND V V EFFECTIVE
- CAN CERTAINLY SAVE A 2<sup>ND</sup> STENT,
   PRECIOUS TIME.AND FINANCES