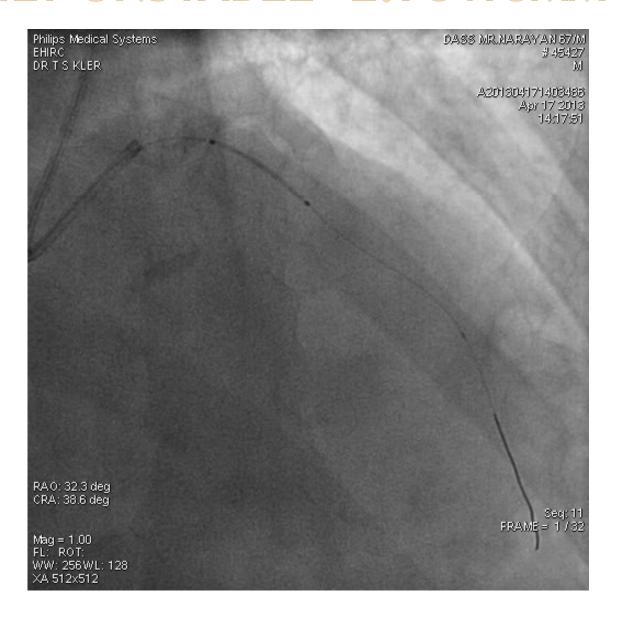

## 2<sup>ND</sup> PTCA WIRE IN AORTIC SINUS AND REST IN SITU AS BEFORE

### STABLE MID LAD DES STENT