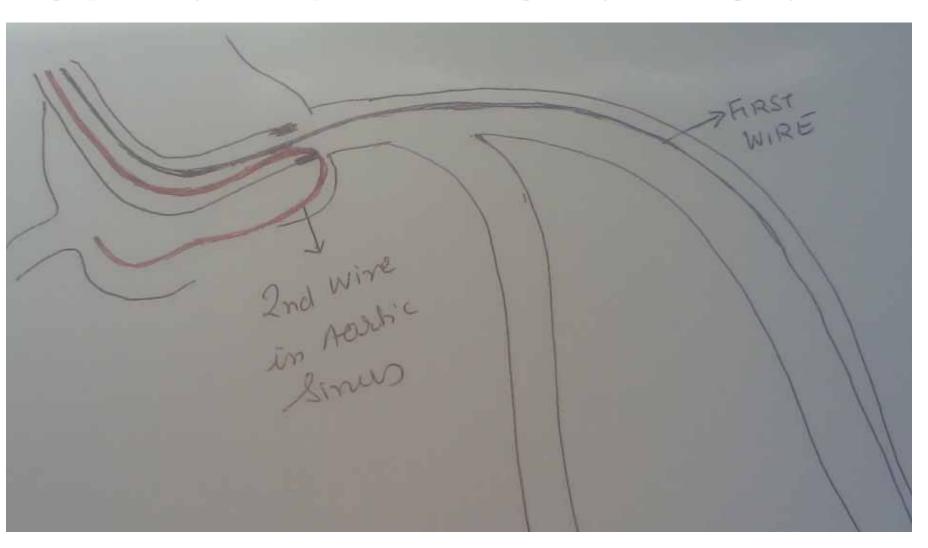

#### **HOW....?**

• CAN ANOTHER PTCA WIRE ,PLACED IN AORTIC SINUS ,THROUGH THE TIP OF THE GUIDE,.....DO THE MAGIC,WHEN THE REST OF THE HARDWARE REMAINS IN SITU,...?

### SCHEMATIC REPRESENTATION