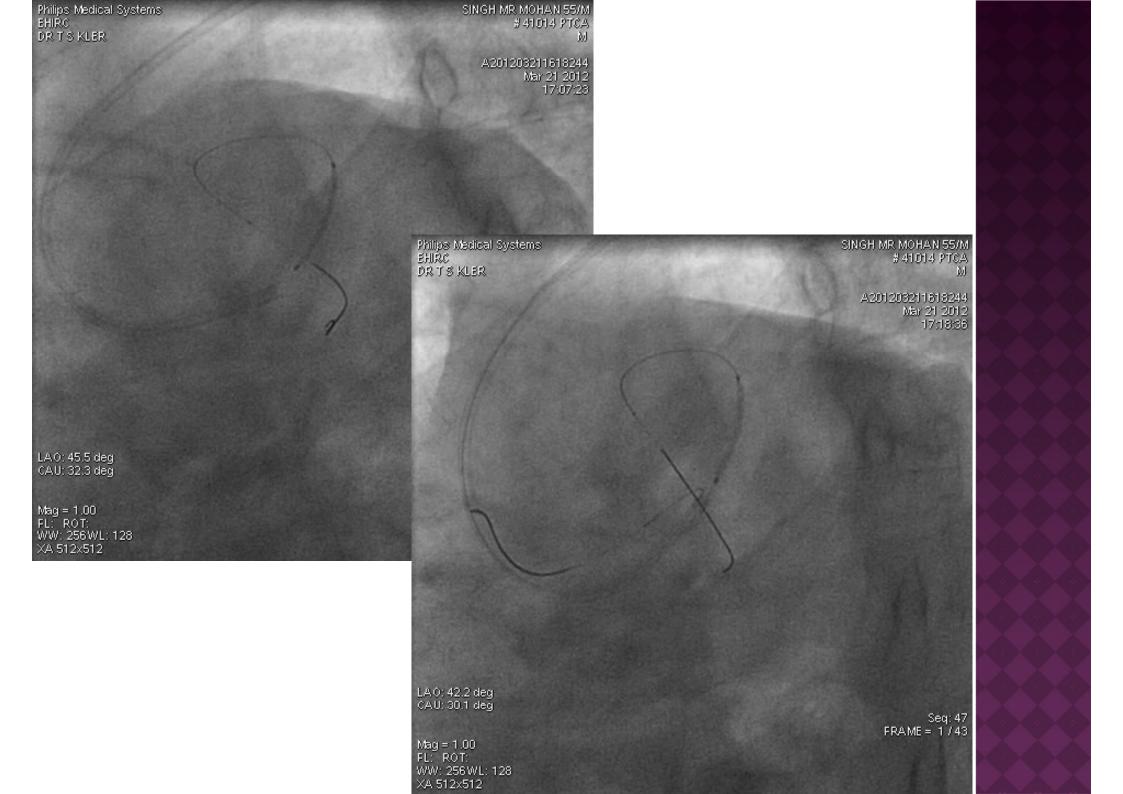

NC BALLOON



# HIGHLY UNSTABLE-OSTIAL LAD, 3.5\18MM DES



# HIGHLY UNSTABLE STENT AT OSTIAL LAD DES 3.5\18-LAO CAUDAL



# OTHER MANEUVERS TO STABILISE STENT FAILED



### HOW TO SOLVE THE RIDDLE ...?

 PULLING THE WIRE IN THE MAIN VESSEL LUMEN

DEEP THROATING THE GUIDE

ADENOSINE INFUSION

• ANCHOR BALLOON IN THE LCX

#### INNOVATIVE IDEA.....?

● COULD WE RETARD THE TO N FRO GUIDE MOVEMENT BY SOME INNOVATIVE BUT SAFE N SIMPLE TECHNIQUE.....?

#### **HOW....?**

• CAN ANOTHER PTCA WIRE ,PLACED IN AORTIC SINUS ,THROUGH THE TIP OF THE GUIDE,.....DO THE MAGIC,WHEN THE REST OF THE HARDWARE REMAINS IN SITU,...?

### SCHEMATIC REPRESENTATION



# 2<sup>ND</sup> BMW IN AORTIC SINUS, REST IN SITU.....STENT STABILISED



# 2<sup>ND</sup> BMW IN AORTIC SINUS, REST IN SITU.....STENT STABILISED





# DES AT OSTIAL LAD.... 1STRUT IN L-MAIN



# AFTER POST DILATATION OF THE STENT-LAO CAUDALVIEW



#### RAO CAUDAL-POST DEPLOYMENT



• CAN THE SAME TECHNIQUE BE USED IN SOME OTHER LOCATIONS,.....?

### MID LAD -80-90% STENOSIS



#### HIGHLY UNSTABLE -2.75\18MM DES



## 2<sup>ND</sup> PTCA WIRE IN AORTIC SINUS AND REST IN SITU AS BEFORE



### STABLE MID LAD DES STENT



### POST STENT DEPLOYMENT



#### TAKE HOME MESSAGE

- UNSTABLE STENT AT OSTIAL LEFT-MAIN, OSTIAL LAD .....FREQUENT CHALLENGE...IF NOT VERY VERYCOMMON
- MENTIONED TECH MAY BE USEFUL AT OTHER LOCATIONS ALSO-MID LAD
- THE TECHNIQUE IS A HANDY, SIMPLE, AFFORDABLE.....AND V V EFFECTIVE
- CAN CERTAINLY SAVE A 2<sup>ND</sup> STENT,
   PRECIOUS TIME.AND FINANCES