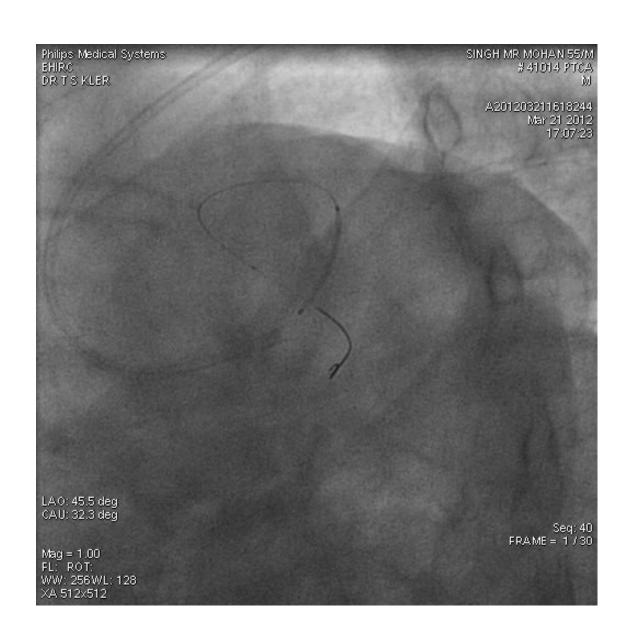

# HIGHLY UNSTABLE-OSTIAL LAD, 3.5\18MM DES

# HIGHLY UNSTABLE STENT AT OSTIAL LAD DES 3.5\18-LAO CAUDAL

# OTHER MANEUVERS TO STABILISE STENT FAILED