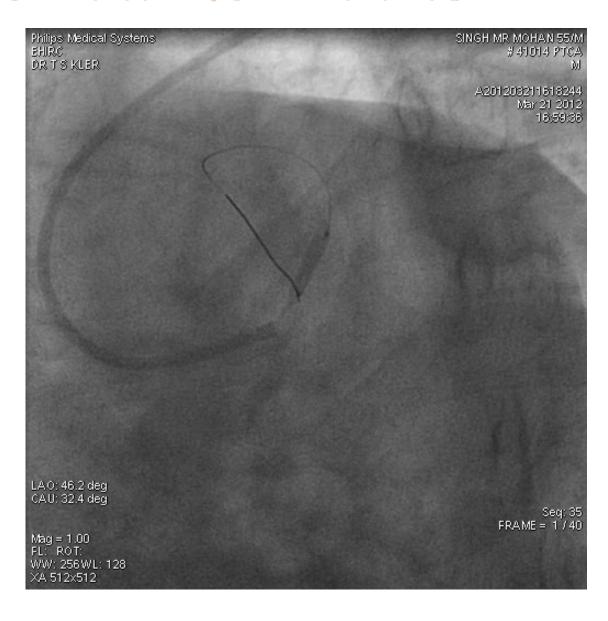

# HIGHLY UNSTABLE-OSTIAL LAD, 3.5\18MM DES

# HIGHLY UNSTABLE STENT AT OSTIAL LAD DES 3.5\18-LAO CAUDAL