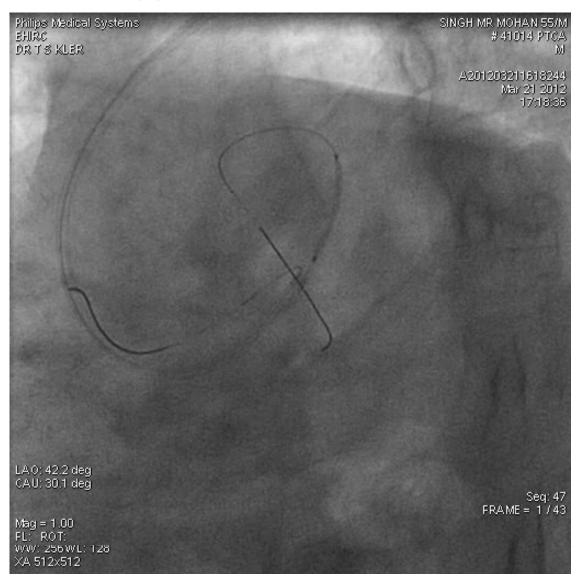

MMNC BALLOON



# HIGHLY UNSTABLE-OSTIAL LAD, 3.5\18MM DES



# HIGHLY UNSTABLE STENT AT OSTIAL LAD DES 3.5\18-LAO CAUDAL



# OTHER MANEUVERS TO STABILISE STENT FAILED



### HOW TO SOLVE THE RIDDLE ...?

 PULLING THE WIRE IN THE MAIN VESSEL LUMEN

DEEP THROATING THE GUIDE

ADENOSINE INFUSION

• ANCHOR BALLOON IN THE LCX

#### INNOVATIVE IDEA.....?

● COULD WE RETARD THE TO N FRO GUIDE MOVEMENT BY SOME INNOVATIVE BUT SAFE N SIMPLE TECHNIQUE.....?

#### **HOW....?**

• CAN ANOTHER PTCA WIRE ,PLACED IN AORTIC SINUS ,THROUGH THE TIP OF THE GUIDE,.....DO THE MAGIC,WHEN THE REST OF THE HARDWARE REMAINS IN SITU,...?

### SCHEMATIC REPRESENTATION



# 2<sup>ND</sup> BMW IN AORTIC SINUS, REST IN SITU.....STENT STABILISED



# 2<sup>ND</sup> BMW IN AORTIC SINUS, REST IN SITU.....STENT STABILISED





# DES AT OSTIAL LAD.... 1STRUT IN L-MAIN



# AFTER POST DILATATION OF THE STENT-LAO CAUDALVIEW



#### RAO CAUDAL-POST DEPLOYMENT



• CAN THE SAME TECHNIQUE BE USED IN SOME OTHER LOCATIONS,.....?

### MID LAD -80-90% STENOSIS



#### HIGHLY UNSTABLE -2.75\18MM DES



## 2<sup>ND</sup> PTCA WIRE IN AORTIC SINUS AND REST IN SITU AS BEFORE



### STABLE MID LAD DES STENT



### POST STENT DEPLOYMENT



#### TAKE HOME MESSAGE

- UNSTABLE STENT AT OSTIAL LEFT-MAIN, OSTIAL LAD .....FREQUENT CHALLENGE...IF NOT VERY VERYCOMMON
- MENTIONED TECH MAY BE USEFUL AT OTHER LOCATIONS ALSO-MID LAD
- THE TECHNIQUE IS A HANDY, SIMPLE, AFFORDABLE.....AND V V EFFECTIVE
- CAN CERTAINLY SAVE A 2<sup>ND</sup> STENT,
   PRECIOUS TIME.AND FINANCES