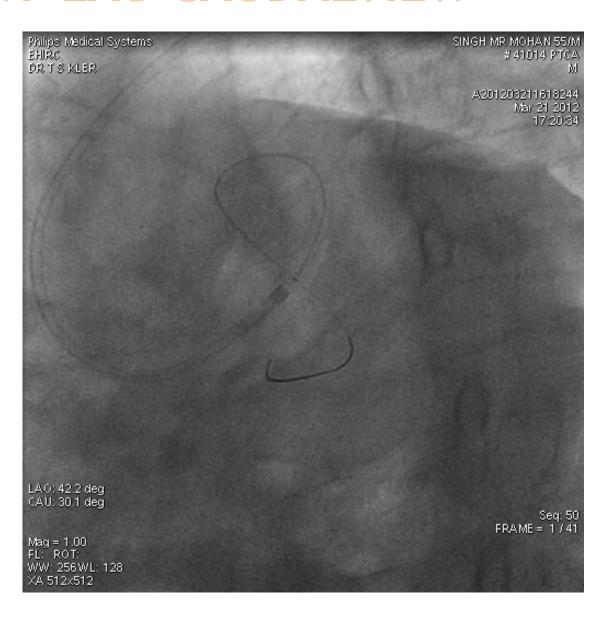

ES 3.5\18-LAO CAUDAL



# OTHER MANEUVERS TO STABILISE STENT FAILED



### HOW TO SOLVE THE RIDDLE ...?

 PULLING THE WIRE IN THE MAIN VESSEL LUMEN

DEEP THROATING THE GUIDE

ADENOSINE INFUSION

• ANCHOR BALLOON IN THE LCX

#### INNOVATIVE IDEA.....?

● COULD WE RETARD THE TO N FRO GUIDE MOVEMENT BY SOME INNOVATIVE BUT SAFE N SIMPLE TECHNIQUE.....?

#### **HOW....?**

• CAN ANOTHER PTCA WIRE ,PLACED IN AORTIC SINUS ,THROUGH THE TIP OF THE GUIDE,.....DO THE MAGIC,WHEN THE REST OF THE HARDWARE REMAINS IN SITU,...?

### SCHEMATIC REPRESENTATION



# 2<sup>ND</sup> BMW IN AORTIC SINUS, REST IN SITU.....STENT STABILISED



# 2<sup>ND</sup> BMW IN AORTIC SINUS, REST IN SITU.....STENT STABILISED





# DES AT OSTIAL LAD.... 1STRUT IN L-MAIN



# AFTER POST DILATATION OF THE STENT-LAO CAUDALVIEW



#### RAO CAUDAL-POST DEPLOYMENT



• CAN THE SAME TECHNIQUE BE USED IN SOME OTHER LOCATIONS,.....?

### MID LAD -80-90% STENOSIS



#### HIGHLY UNSTABLE -2.75\18MM DES



## 2<sup>ND</sup> PTCA WIRE IN AORTIC SINUS AND REST IN SITU AS BEFORE



### STABLE MID LAD DES STENT



### POST STENT DEPLOYMENT



#### TAKE HOME MESSAGE

- UNSTABLE STENT AT OSTIAL LEFT-MAIN, OSTIAL LAD .....FREQUENT CHALLENGE...IF NOT VERY VERYCOMMON
- MENTIONED TECH MAY BE USEFUL AT OTHER LOCATIONS ALSO-MID LAD
- THE TECHNIQUE IS A HANDY, SIMPLE, AFFORDABLE.....AND V V EFFECTIVE
- CAN CERTAINLY SAVE A 2<sup>ND</sup> STENT,
   PRECIOUS TIME.AND FINANCES