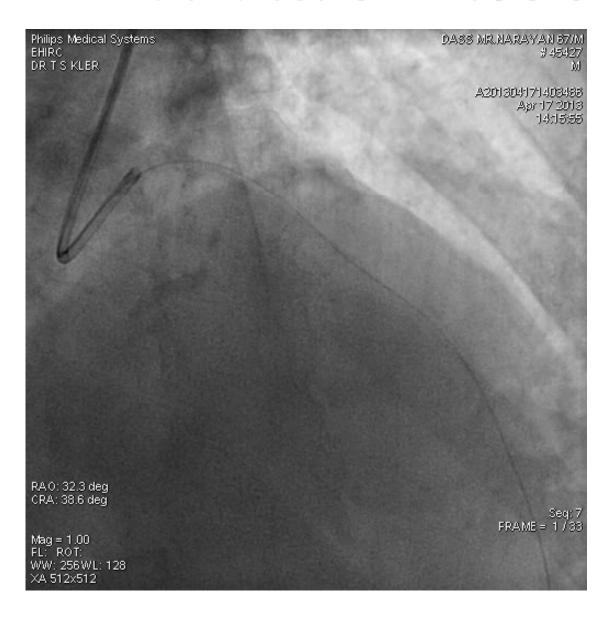

IN VESSEL LUMEN

DEEP THROATING THE GUIDE

ADENOSINE INFUSION

• ANCHOR BALLOON IN THE LCX

#### INNOVATIVE IDEA.....?

● COULD WE RETARD THE TO N FRO GUIDE MOVEMENT BY SOME INNOVATIVE BUT SAFE N SIMPLE TECHNIQUE.....?

#### **HOW....?**

• CAN ANOTHER PTCA WIRE ,PLACED IN AORTIC SINUS ,THROUGH THE TIP OF THE GUIDE,.....DO THE MAGIC,WHEN THE REST OF THE HARDWARE REMAINS IN SITU,...?

### SCHEMATIC REPRESENTATION



# 2<sup>ND</sup> BMW IN AORTIC SINUS, REST IN SITU.....STENT STABILISED



# 2<sup>ND</sup> BMW IN AORTIC SINUS, REST IN SITU.....STENT STABILISED





# DES AT OSTIAL LAD.... 1STRUT IN L-MAIN



# AFTER POST DILATATION OF THE STENT-LAO CAUDALVIEW



#### RAO CAUDAL-POST DEPLOYMENT



• CAN THE SAME TECHNIQUE BE USED IN SOME OTHER LOCATIONS,.....?

### MID LAD -80-90% STENOSIS



#### HIGHLY UNSTABLE -2.75\18MM DES



## 2<sup>ND</sup> PTCA WIRE IN AORTIC SINUS AND REST IN SITU AS BEFORE



### STABLE MID LAD DES STENT



### POST STENT DEPLOYMENT



#### TAKE HOME MESSAGE

- UNSTABLE STENT AT OSTIAL LEFT-MAIN, OSTIAL LAD .....FREQUENT CHALLENGE...IF NOT VERY VERYCOMMON
- MENTIONED TECH MAY BE USEFUL AT OTHER LOCATIONS ALSO-MID LAD
- THE TECHNIQUE IS A HANDY, SIMPLE, AFFORDABLE.....AND V V EFFECTIVE
- CAN CERTAINLY SAVE A 2<sup>ND</sup> STENT,
   PRECIOUS TIME.AND FINANCES