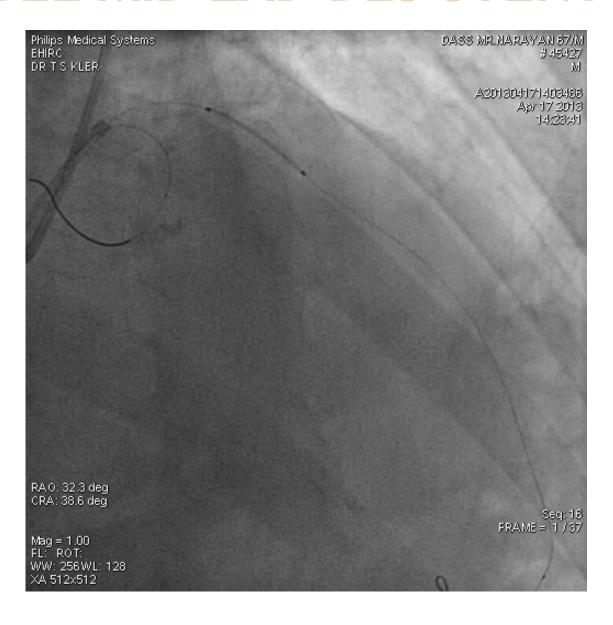

# DES AT OSTIAL LAD.... 1STRUT IN L-MAIN

# AFTER POST DILATATION OF THE STENT-LAO CAUDALVIEW

#### RAO CAUDAL-POST DEPLOYMENT

• CAN THE SAME TECHNIQUE BE USED IN SOME OTHER LOCATIONS,.....?