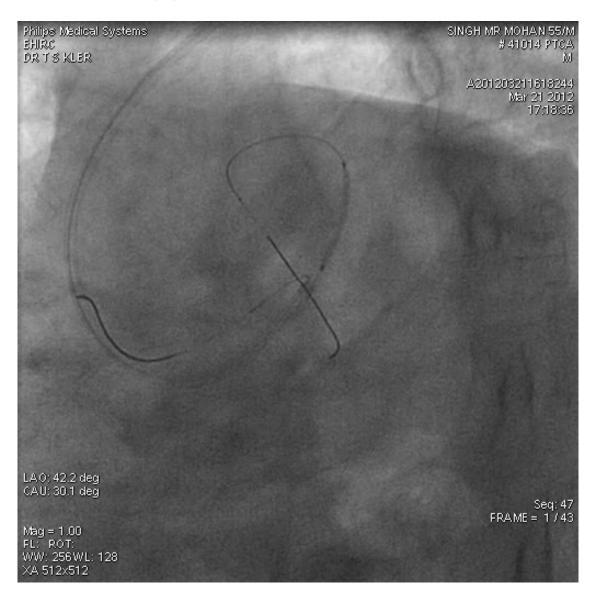

AL ANGINA-CCS-III

### OSTIAL- PROXIMAL LAD LESION



#### XB3.0\BMW\2.5\12MMNC BALLOON



# HIGHLY UNSTABLE-OSTIAL LAD, 3.5\18MM DES



# HIGHLY UNSTABLE STENT AT OSTIAL LAD DES 3.5\18-LAO CAUDAL



# OTHER MANEUVERS TO STABILISE STENT FAILED



### HOW TO SOLVE THE RIDDLE ...?

 PULLING THE WIRE IN THE MAIN VESSEL LUMEN

DEEP THROATING THE GUIDE

ADENOSINE INFUSION

• ANCHOR BALLOON IN THE LCX

#### INNOVATIVE IDEA.....?

● COULD WE RETARD THE TO N FRO GUIDE MOVEMENT BY SOME INNOVATIVE BUT SAFE N SIMPLE TECHNIQUE.....?

#### **HOW....?**

• CAN ANOTHER PTCA WIRE ,PLACED IN AORTIC SINUS ,THROUGH THE TIP OF THE GUIDE,.....DO THE MAGIC,WHEN THE REST OF THE HARDWARE REMAINS IN SITU,...?

### SCHEMATIC REPRESENTATION



# 2<sup>ND</sup> BMW IN AORTIC SINUS, REST IN SITU.....STENT STABILISED



# 2<sup>ND</sup> BMW IN AORTIC SINUS, REST IN SITU.....STENT STABILISED





# DES AT OSTIAL LAD.... 1STRUT IN L-MAIN



# AFTER POST DILATATION OF THE STENT-LAO CAUDALVIEW



#### RAO CAUDAL-POST DEPLOYMENT



• CAN THE SAME TECHNIQUE BE USED IN SOME OTHER LOCATIONS,.....?

### MID LAD -80-90% STENOSIS



#### HIGHLY UNSTABLE -2.75\18MM DES



## 2<sup>ND</sup> PTCA WIRE IN AORTIC SINUS AND REST IN SITU AS BEFORE



### STABLE MID LAD DES STENT



### POST STENT DEPLOYMENT



#### TAKE HOME MESSAGE

- UNSTABLE STENT AT OSTIAL LEFT-MAIN, OSTIAL LAD .....FREQUENT CHALLENGE...IF NOT VERY VERYCOMMON
- MENTIONED TECH MAY BE USEFUL AT OTHER LOCATIONS ALSO-MID LAD
- THE TECHNIQUE IS A HANDY, SIMPLE, AFFORDABLE.....AND V V EFFECTIVE
- CAN CERTAINLY SAVE A 2<sup>ND</sup> STENT,
   PRECIOUS TIME.