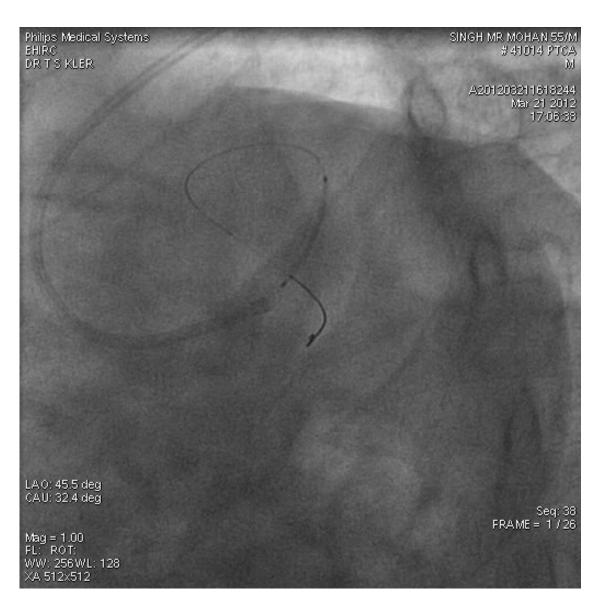

# MOVEMENT OF STENT AT AORTO-OSTIAL LOCATION.....MANAGEMENT

# DR RAMESH RAIKAR FORTIS ESCORTS HEART INSTITUTE

### **BACKGROUND**

 OSTIAL PLACEMENT OF STENTS -ALWAYS NEED PRECISION

INSTABILITY AT SUCH LOCATION IS A NUISENCE

 SIMPLE, HANDY. AVAILABLE, YET EFFECTIVE TRICKS ALWAYS WELCOME

#### **HISTORY**

- 55YRS MALE
- NON DIABETIC
- NON HT
- SMOKER
- C\O EXERTIONAL ANGINA-CCS-III

### OSTIAL- PROXIMAL LAD LESION



#### XB3.0\BMW\2.5\12MMNC BALLOON



# HIGHLY UNSTABLE-OSTIAL LAD, 3.5\18MM DES



# HIGHLY UNSTABLE STENT AT OSTIAL LAD DES 3.5\18-LAO CAUDAL



# OTHER MANEUVERS TO STABILISE STENT FAILED



### HOW TO SOLVE THE RIDDLE ...?

 PULLING THE WIRE IN THE MAIN VESSEL LUMEN

DEEP THROATING THE GUIDE

ADENOSINE INFUSION

• ANCHOR BALLOON IN THE LCX

#### INNOVATIVE IDEA.....?

● COULD WE RETARD THE TO N FRO GUIDE MOVEMENT BY SOME INNOVATIVE BUT SAFE N SIMPLE TECHNIQUE.....?

#### **HOW....?**

• CAN ANOTHER PTCA WIRE ,PLACED IN AORTIC SINUS ,THROUGH THE TIP OF THE GUIDE,.....DO THE MAGIC,WHEN THE REST OF THE HARDWARE REMAINS IN SITU,...?

### SCHEMATIC REPRESENTATION



# 2<sup>ND</sup> BMW IN AORTIC SINUS, REST IN SITU.....STENT STABILISED



# 2<sup>ND</sup> BMW IN AORTIC SINUS, REST IN SITU.....STENT STABILISED





# DES AT OSTIAL LAD.... 1STRUT IN L-MAIN



# AFTER POST