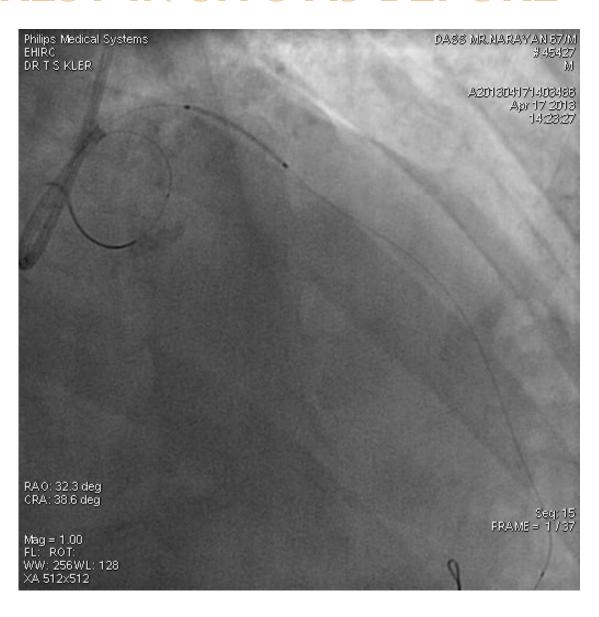

....?

● COULD WE RETARD THE TO N FRO GUIDE MOVEMENT BY SOME INNOVATIVE BUT SAFE N SIMPLE TECHNIQUE.....?

#### **HOW....?**

• CAN ANOTHER PTCA WIRE ,PLACED IN AORTIC SINUS ,THROUGH THE TIP OF THE GUIDE,.....DO THE MAGIC,WHEN THE REST OF THE HARDWARE REMAINS IN SITU,...?

### SCHEMATIC REPRESENTATION



# 2<sup>ND</sup> BMW IN AORTIC SINUS, REST IN SITU.....STENT STABILISED



# 2<sup>ND</sup> BMW IN AORTIC SINUS, REST IN SITU.....STENT STABILISED





# DES AT OSTIAL LAD.... 1STRUT IN L-MAIN



# AFTER POST DILATATION OF THE STENT-LAO CAUDALVIEW



#### RAO CAUDAL-POST DEPLOYMENT



• CAN THE SAME TECHNIQUE BE USED IN SOME OTHER LOCATIONS,.....?

### MID LAD -80-90% STENOSIS



#### HIGHLY UNSTABLE -2.75\18MM DES



## 2<sup>ND</sup> PTCA WIRE IN AORTIC SINUS AND REST IN SITU AS BEFORE



### STABLE MID LAD DES STENT



### POST STENT DEPLOYMENT



#### TAKE HOME MESSAGE

- UNSTABLE STENT AT OSTIAL LEFT-MAIN, OSTIAL LAD .....FREQUENT CHALLENGE...IF NOT VERY VERYCOMMON
- MENTIONED TECH MAY BE USEFUL AT OTHER LOCATIONS ALSO-MID LAD
- THE TECHNIQUE IS A HANDY, SIMPLE, AFFORDABLE.....AND V V EFFECTIVE
- CAN CERTAINLY SAVE A 2<sup>ND</sup> STENT,
   PRECIOUS TIME.AND FINANCES