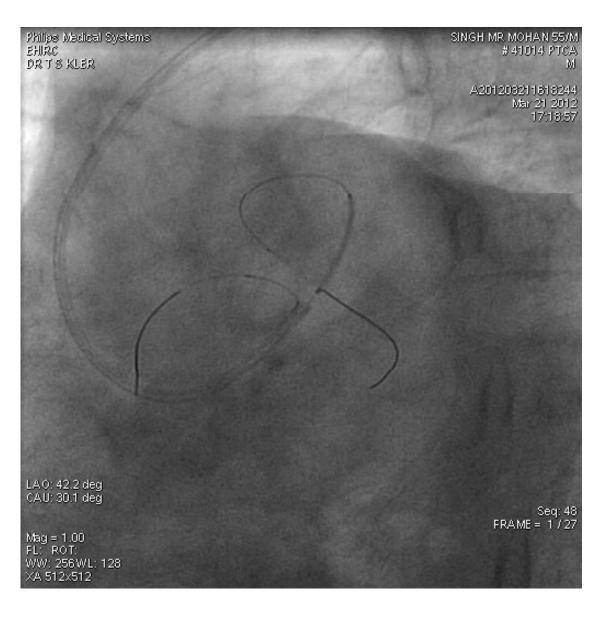

3.5\18MM DES



# HIGHLY UNSTABLE STENT AT OSTIAL LAD DES 3.5\18-LAO CAUDAL



# OTHER MANEUVERS TO STABILISE STENT FAILED



### HOW TO SOLVE THE RIDDLE ...?

 PULLING THE WIRE IN THE MAIN VESSEL LUMEN

DEEP THROATING THE GUIDE

ADENOSINE INFUSION

• ANCHOR BALLOON IN THE LCX

#### INNOVATIVE IDEA.....?

● COULD WE RETARD THE TO N FRO GUIDE MOVEMENT BY SOME INNOVATIVE BUT SAFE N SIMPLE TECHNIQUE.....?

#### **HOW....?**

• CAN ANOTHER PTCA WIRE ,PLACED IN AORTIC SINUS ,THROUGH THE TIP OF THE GUIDE,.....DO THE MAGIC,WHEN THE REST OF THE HARDWARE REMAINS IN SITU,...?

### SCHEMATIC REPRESENTATION



# 2<sup>ND</sup> BMW IN AORTIC SINUS, REST IN SITU.....STENT STABILISED



# 2<sup>ND</sup> BMW IN AORTIC SINUS, REST IN SITU.....STENT STABILISED





# DES AT OSTIAL LAD.... 1STRUT IN L-MAIN



# AFTER POST DILATATION OF THE STENT-LAO CAUDALVIEW



#### RAO CAUDAL-POST DEPLOYMENT



• CAN THE SAME TECHNIQUE BE USED IN SOME OTHER LOCATIONS,.....?

### MID LAD -80-90% STENOSIS



#### HIGHLY UNSTABLE -2.75\18MM DES



## 2<sup>ND</sup> PTCA WIRE IN AORTIC SINUS AND REST IN SITU AS BEFORE



### STABLE MID LAD DES STENT



### POST STENT DEPLOYMENT



#### TAKE HOME MESSAGE

- UNSTABLE STENT AT OSTIAL LEFT-MAIN, OSTIAL LAD .....FREQUENT CHALLENGE...IF NOT VERY VERYCOMMON
- MENTIONED TECH MAY BE USEFUL AT OTHER LOCATIONS ALSO-MID LAD
- THE TECHNIQUE IS A HANDY, SIMPLE, AFFORDABLE.....AND V V EFFECTIVE
- CAN CERTAINLY SAVE A 2<sup>ND</sup> STENT,
   PRECIOUS TIME.AND FINANCES