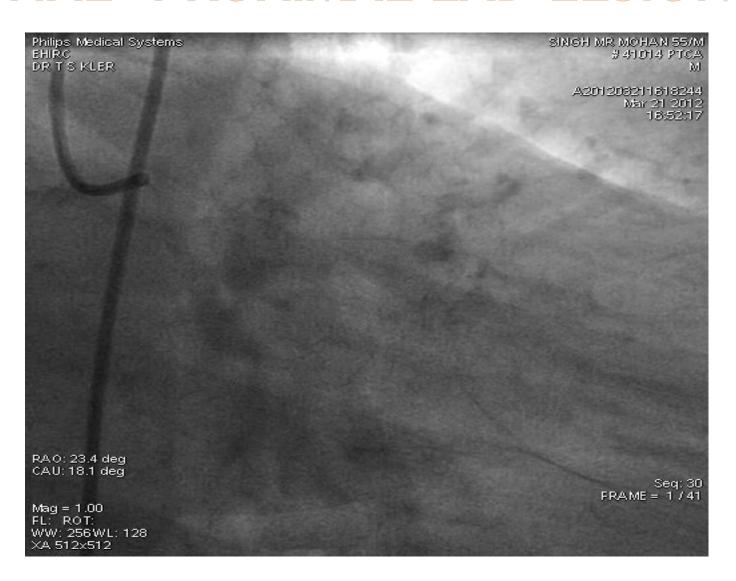

# MOVEMENT OF STENT AT AORTO-OSTIAL LOCATION.....MANAGEMENT

# DR RAMESH RAIKAR FORTIS ESCORTS HEART INSTITUTE

### **BACKGROUND**

 OSTIAL PLACEMENT OF STENTS -ALWAYS NEED PRECISION

INSTABILITY AT SUCH LOCATION IS A NUISENCE

 SIMPLE, HANDY. AVAILABLE, YET EFFECTIVE TRICKS ALWAYS WELCOME

#### **HISTORY**

- 55YRS MALE
- NON DIABETIC
- NON HT
- SMOKER
- C\O EXERTIONAL ANGINA-CCS-III

### OSTIAL- PROXIMAL LAD LESION



#### XB3.0\BMW\2.5\12MMNC BALLOON



# HIGHLY UNSTABLE-OSTIAL LAD, 3.5\18MM DES



# HIGHLY UNSTABLE STENT AT OSTIAL LAD DES 3.5\18-LAO CAUDAL



# OTHER MANEUVERS TO STABILISE STENT FAILED



### HOW TO SOLVE THE RIDDLE ...?

 PULLING THE WIRE IN THE MAIN VESSEL LUMEN

DEEP THROATING THE GUIDE

ADENOSINE INFUSION

• ANCHOR BALLOON IN THE LCX

#### INNOVATIVE IDEA.....?

● COULD WE RETARD THE TO N FRO GUIDE MOVEMENT BY SOME INNOVATIVE BUT SAFE N SIMPLE TECHNIQUE.....?

#### **HOW....?**

• CAN ANOTHER PTCA WIRE ,PLACED IN AORTIC SINUS ,THROUGH THE TIP OF THE GUIDE,.....DO THE MAGIC,WHEN THE REST OF THE HARDWARE REMAINS IN SITU,...?

### SCHEMATIC REPRESENTATION



# 2<sup>ND</sup> BMW IN AORTIC SINUS, REST IN SITU.....STENT STABILISED



# 2<sup>ND</sup> BMW IN AORTIC SINUS, REST IN SITU