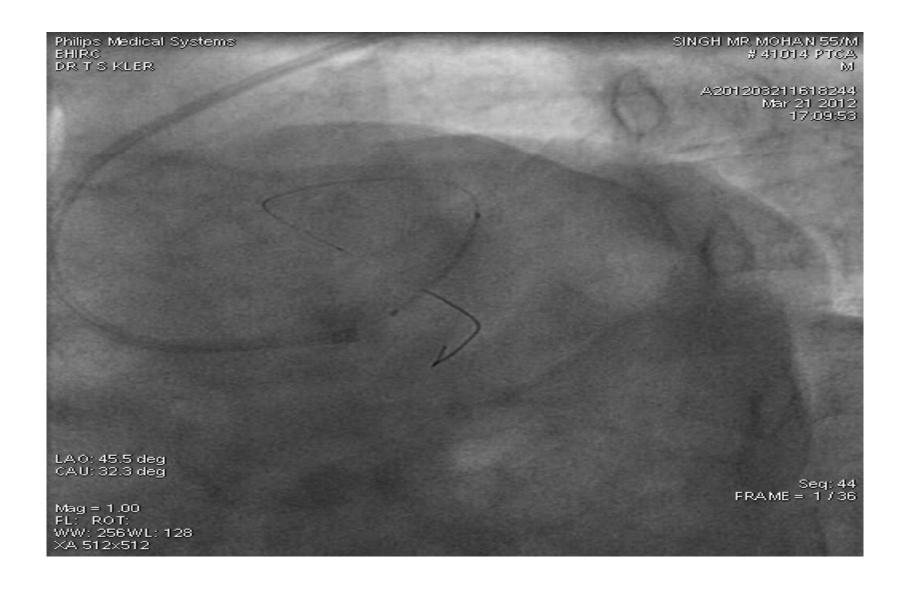

# DES AT OSTIAL LAD.... 1STRUT IN L-MAIN

# AFTER POST DILATATION OF THE STENT-LAO CAUDALVIEW