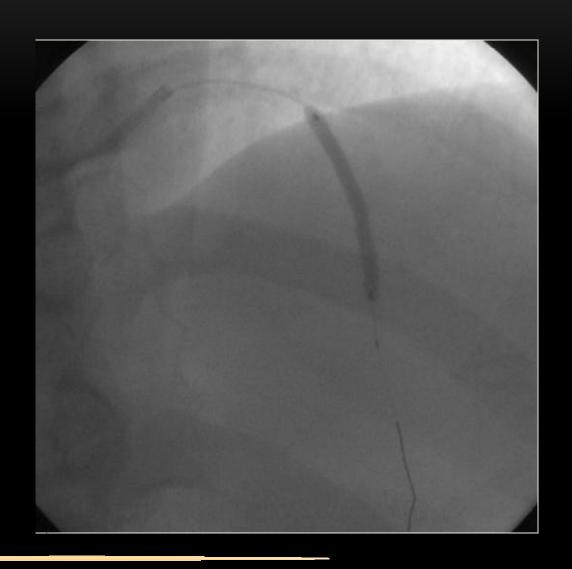

### PCI TO RCA

Choice PT EXTRA SUPPORT wire with balloon support (wire failed to cross)

Progress 40 successfully crossed CTO

Predilatation with MINITREK 1.2/12mm at 18 ATM

Predilatation with SPRINTER LEGEND 2.5/15mm, from distal to ostial RCA

NC SPRINTER 3.0/21mm at 16 – 18 ATM

DEB with DIOR 3.0/20mm at 16 ATM at previous stent

Stented with XIENCE PRIME 3.0/28mm at 16 ATM, overlapping with distal stent

Stented with RESOLUTE INTERGRITY 3.5/38mm at 12 ATM from mid to ostial RCA