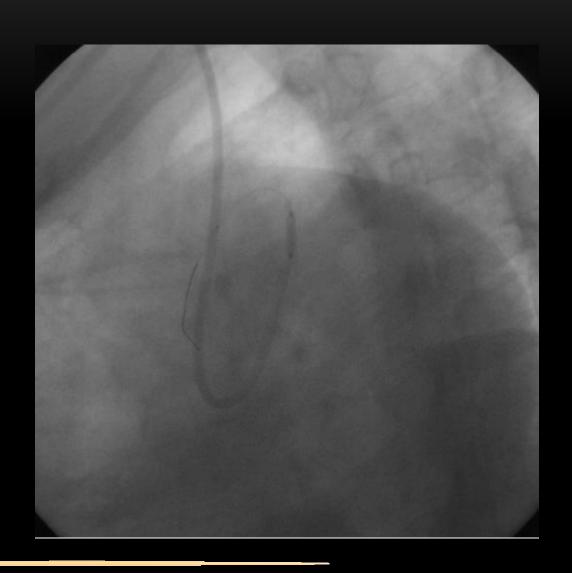

## PCI to LAD

XB 3.0, 6FR

BMW wire

Predilatation with Cutting balloon 2.25/15mm at 8 ATM

TAXUS 2.75/32mm (mid LAD), deployed at 9 ATM

TAXUS 3.0/28mm (prox LAD), deployed at 14 ATM

## PCI TO RCA

JR 3.5, 6FR Guide BMW wire

Direct stenting with JOSTENT FLEXMASTER 2.5/19mm, deployed at 18 ATM