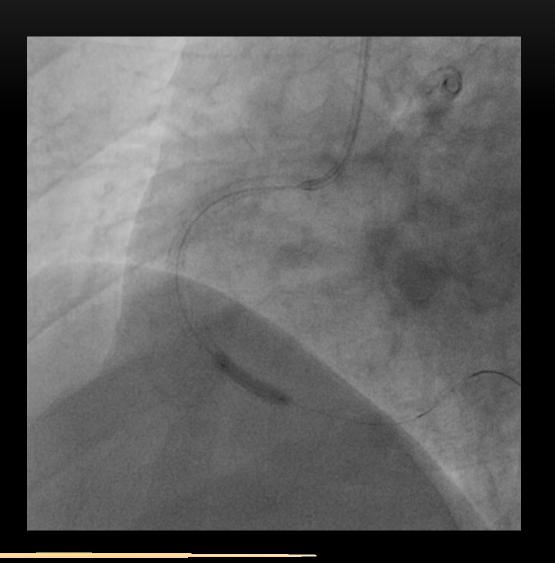

## PCI TO RCA

JR 3.5, 6FR Guide BMW wire

Direct stenting with JOSTENT FLEXMASTER 2.5/19mm, deployed at 18 ATM