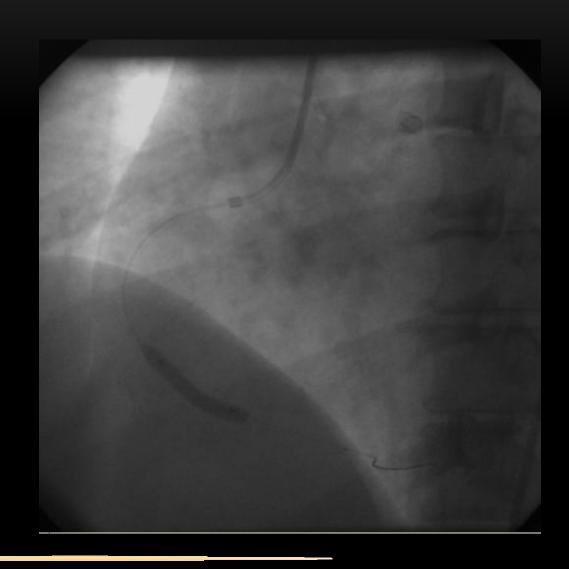

# C. Angiogram (14 July 2003)

## PCI to LAD

XB 3.0, 6FR

BMW wire

Predilatation with Cutting balloon 2.25/15mm at 8 ATM

TAXUS 2.75/32mm (mid LAD), deployed at 9 ATM

TAXUS 3.0/28mm (prox LAD), deployed at 14 ATM

## PCI TO RCA

JR 3.5, 6FR Guide BMW wire

Direct stenting with JOSTENT FLEXMASTER 2.5/19mm, deployed at 18 ATM