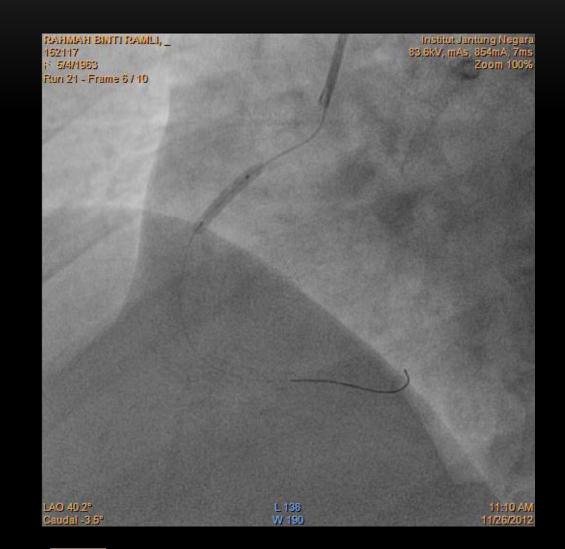

# C.Angiogram (26 Nov 2012)

### PCI TO RCA

Choice PT EXTRA SUPPORT wire with balloon support (wire failed to cross)

Progress 40 successfully crossed CTO

Predilatation with MINITREK 1.2/12mm at 18 ATM

Predilatation with SPRINTER LEGEND 2.5/15mm, from distal to ostial RCA