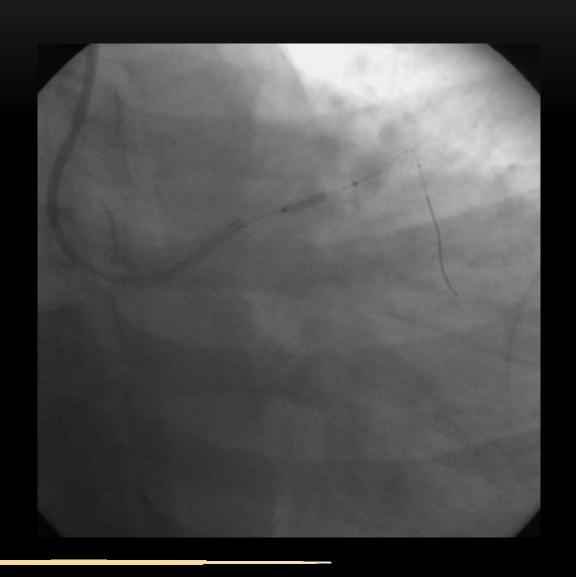

# C.Angiogram (26 Nov 2012)

NC SPRINTER 3.0/21mm at 16 – 18 ATM

DEB with DIOR 3.0/20mm at 16 ATM at previous stent

Stented with XIENCE PRIME 3.0/28mm at 16 ATM, overlapping with distal stent

Stented with RESOLUTE INTERGRITY 3.5/38mm at 12 ATM from mid to ostial RCA

Post-dilatation with

SPRINTER NC 3.5/15mm from distal to ostial RCA

Ostial RCA flared at 20 ATM