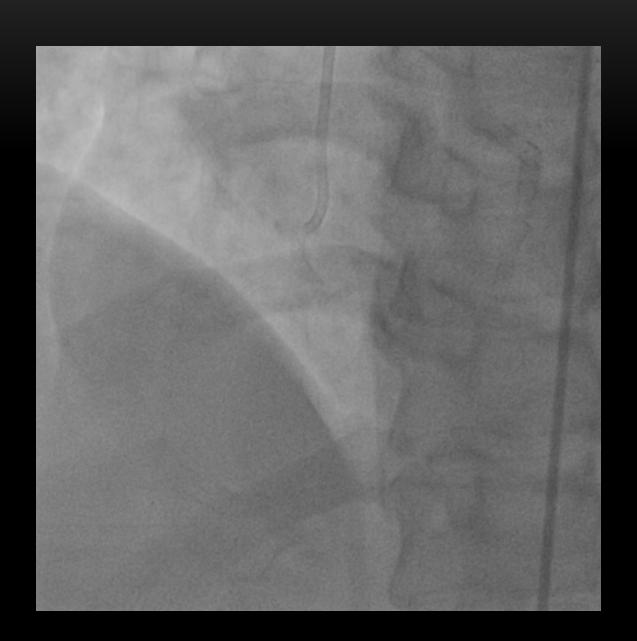

# C.Angiogram (26 Nov 2012)

### PCI TO RCA

Choice PT EXTRA SUPPORT wire with balloon support (wire failed to cross)

Progress 40 successfully crossed CTO

Predilatation with MINITREK 1.2/12mm at 18 ATM

Predilatation with SPRINTER LEGEND 2.5/15mm, from distal to ostial RCA

NC SPRINTER 3.0/21mm at 16 – 18 ATM

DEB with DIOR 3.0/20mm at 16 ATM at previous stent

Stented with XIENCE PRIME 3.0/28mm at 16 ATM, overlapping with distal stent

Stented with RESOLUTE INTERGRITY 3.5/38mm at 12 ATM from mid to ostial RCA

Post-dilatation with

SPRINTER NC 3.5/15mm from distal to ostial RCA

Ostial RCA flared at 20 ATM