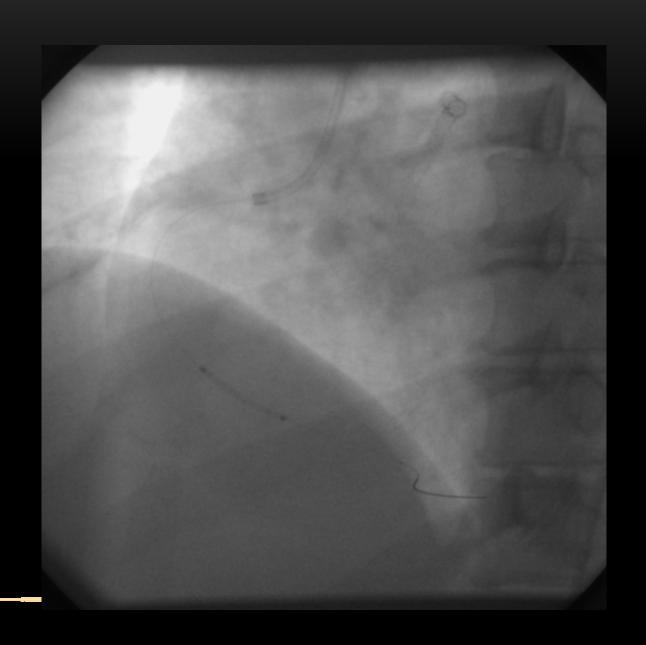

## PCI to LAD

XB 3.0, 6FR

BMW wire

Predilatation with Cutting balloon 2.25/15mm at 8 ATM

TAXUS 2.75/32mm (mid LAD), deployed at 9 ATM

TAXUS 3.0/28mm (prox LAD), deployed at 14 ATM

## PCI TO RCA

JR 3.5, 6FR Guide BMW wire

Direct stenting with JOSTENT FLEXMASTER 2.5/19mm, deployed at 18 ATM