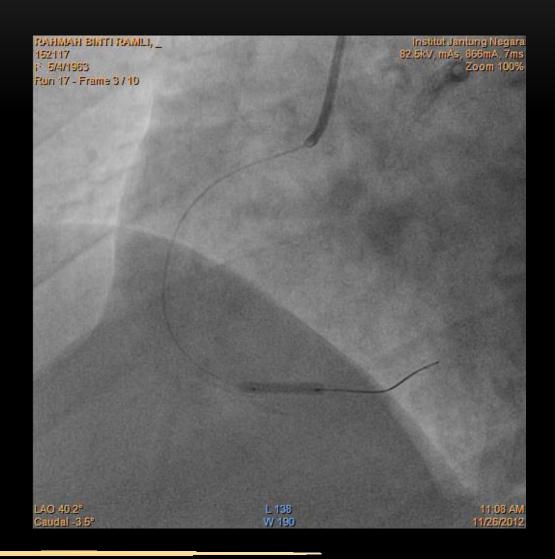

# C.Angiogram (26 Nov 2012)

NC SPRINTER 3.0/21mm at 16 – 18 ATM

DEB with DIOR 3.0/20mm at 16 ATM at previous stent

Stented with XIENCE PRIME 3.0/28mm at 16 ATM, overlapping with distal stent

Stented with RESOLUTE INTERGRITY 3.5/38mm at 12 ATM from mid to ostial RCA

Post-dilatation with

SPRINTER NC 3.5/15mm from distal to ostial RCA

Ostial RCA flared at 20 ATM