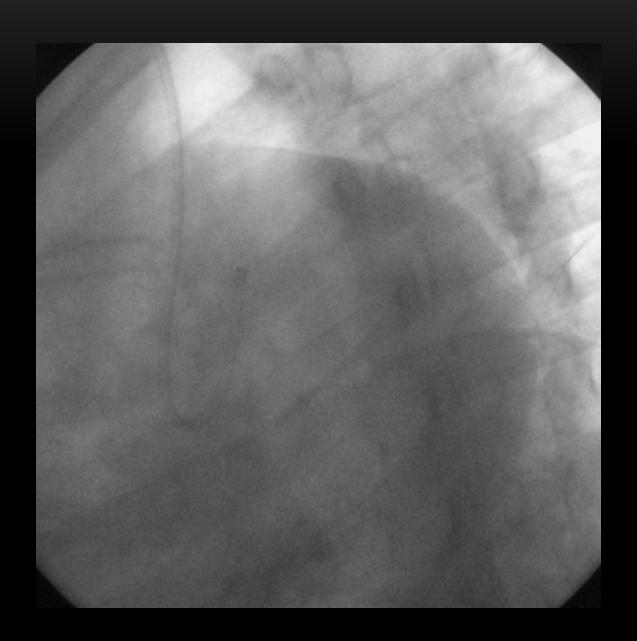

# C. Angiogram (14 July 2003)

## PCI to LAD

XB 3.0, 6FR

BMW wire

Predilatation with Cutting balloon 2.25/15mm at 8 ATM

TAXUS 2.75/32mm (mid LAD), deployed at 9 ATM

TAXUS 3.0/28mm (prox LAD), deployed at 14 ATM

## PCI TO RCA

JR 3.5, 6FR Guide BMW wire

Direct stenting with JOSTENT FLEXMASTER 2.5/19mm, deployed at 18 ATM