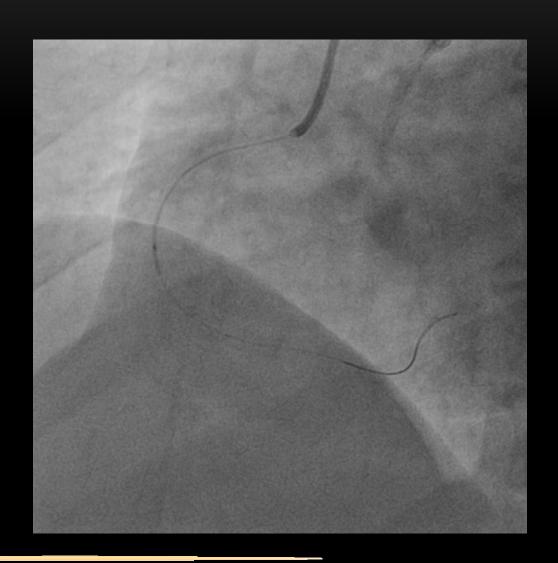

# C.Angiogram (26 Nov 2012)

### PCI TO RCA

Choice PT EXTRA SUPPORT wire with balloon support (wire failed to cross)

Progress 40 successfully crossed CTO

Predilatation with MINITREK 1.2/12mm at 18 ATM

Predilatation with SPRINTER LEGEND 2.5/15mm, from distal to ostial RCA

NC SPRINTER 3.0/21mm at 16 – 18 ATM

DEB with DIOR 3.0/20mm at 16 ATM at previous stent

Stented with XIENCE PRIME 3.0/28mm at 16 ATM, overlapping with distal stent

Stented with RESOLUTE INTERGRITY 3.5/38mm at 12 ATM from mid to ostial RCA