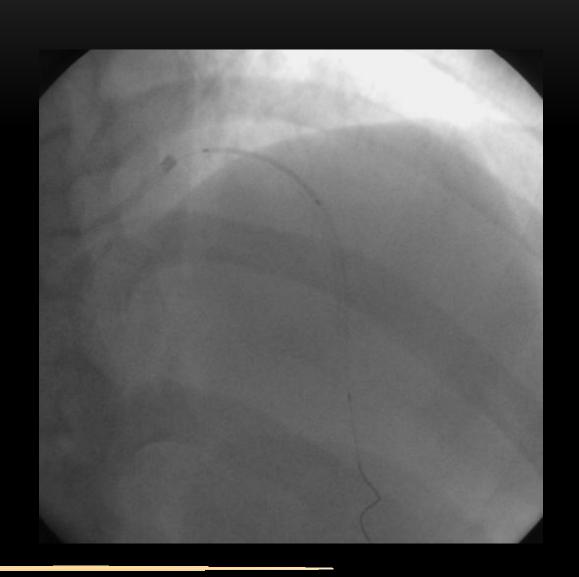

### PCI TO RCA

Choice PT EXTRA SUPPORT wire with balloon support (wire failed to cross)

Progress 40 successfully crossed CTO

Predilatation with MINITREK 1.2/12mm at 18 ATM

Predilatation with SPRINTER LEGEND 2.5/15mm, from distal to ostial RCA

NC SPRINTER 3.0/21mm at 16 – 18 ATM

DEB with DIOR 3.0/20mm at 16 ATM at previous stent

Stented with XIENCE PRIME 3.0/28mm at 16 ATM, overlapping with distal stent

Stented with RESOLUTE INTERGRITY 3.5/38mm at 12 ATM from mid to ostial RCA

Post-dilatation with

SPRINTER NC 3.5/15mm from distal to ostial RCA

Ostial RCA flared at 20 ATM