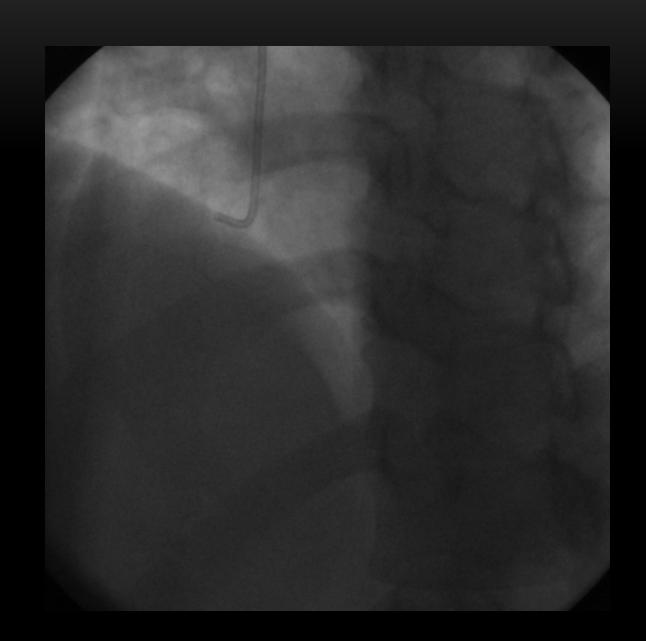

# C.Angiogram (26 Nov 2012)

### PCI TO RCA

Choice PT EXTRA SUPPORT wire with balloon support (wire failed to cross)

Progress 40 successfully crossed CTO

Predilatation with MINITREK 1.2/12mm at 18 ATM

Predilatation with SPRINTER LEGEND 2.5/15mm, from distal to ostial RCA

NC SPRINTER 3.0/21mm at 16 – 18 ATM

DEB with DIOR 3.0/20mm at 16 ATM at previous stent

Stented with XIENCE PRIME 3.0/28mm at 16 ATM, overlapping with distal stent

Stented with RESOLUTE INTERGRITY 3.5/38mm at 12 ATM from mid to ostial RCA