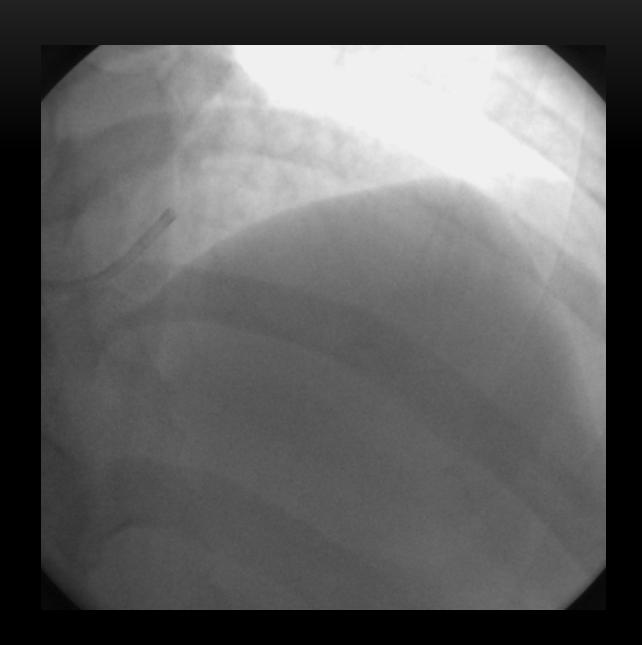

# C.Angiogram (26 Nov 2012)

### PCI TO RCA

Choice PT EXTRA SUPPORT wire with balloon support (wire failed to cross)

Progress 40 successfully crossed CTO

Predilatation with MINITREK 1.2/12mm at 18 ATM

Predilatation with SPRINTER LEGEND 2.5/15mm, from distal to ostial RCA