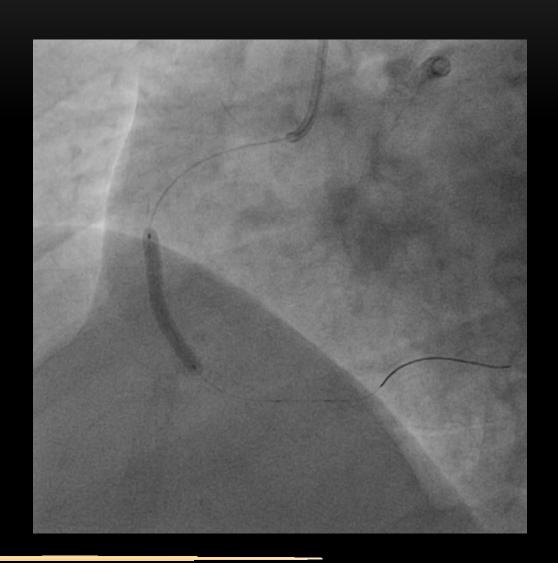

## PCI TO RCA

JR 3.5, 6FR Guide BMW wire

Direct stenting with JOSTENT FLEXMASTER 2.5/19mm, deployed at 18 ATM