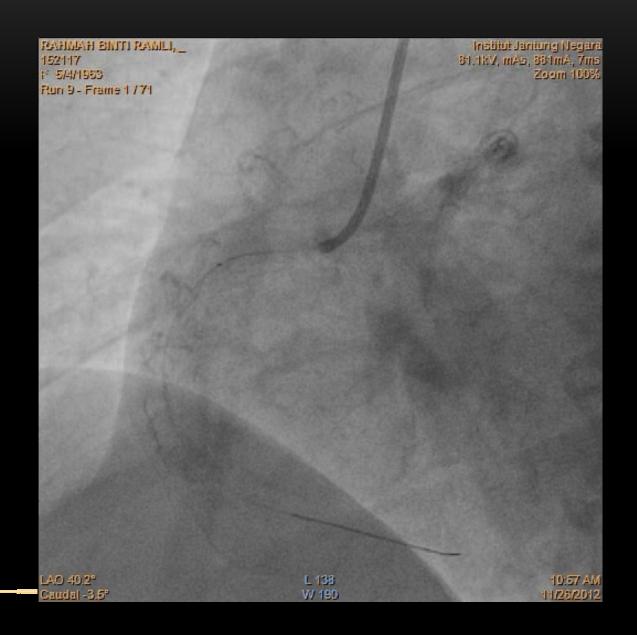

# C.Angiogram (26 Nov 2012)

### PCI TO RCA

Choice PT EXTRA SUPPORT wire with balloon support (wire failed to cross)

Progress 40 successfully crossed CTO

Predilatation with MINITREK 1.2/12mm at 18 ATM

Predilatation with SPRINTER LEGEND 2.5/15mm, from distal to ostial RCA