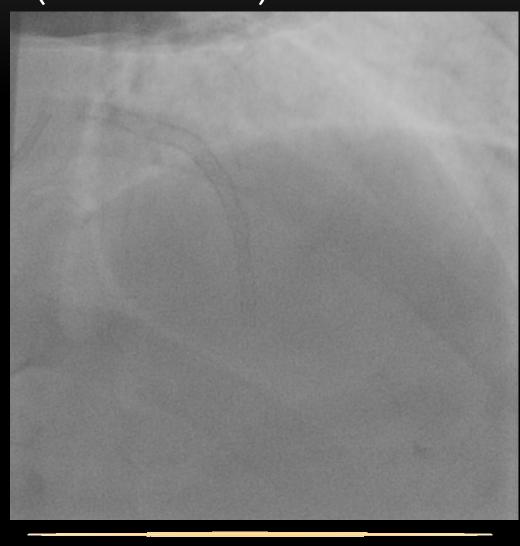

# C. Angiogram (14 July 2003)

## PCI to LAD

XB 3.0, 6FR

BMW wire

Predilatation with Cutting balloon 2.25/15mm at 8 ATM

TAXUS 2.75/32mm (mid LAD), deployed at 9 ATM

TAXUS 3.0/28mm (prox LAD), deployed at 14 ATM

## PCI TO RCA

JR 3.5, 6FR Guide BMW wire

Direct stenting with JOSTENT FLEXMASTER 2.5/19mm, deployed at 18 ATM