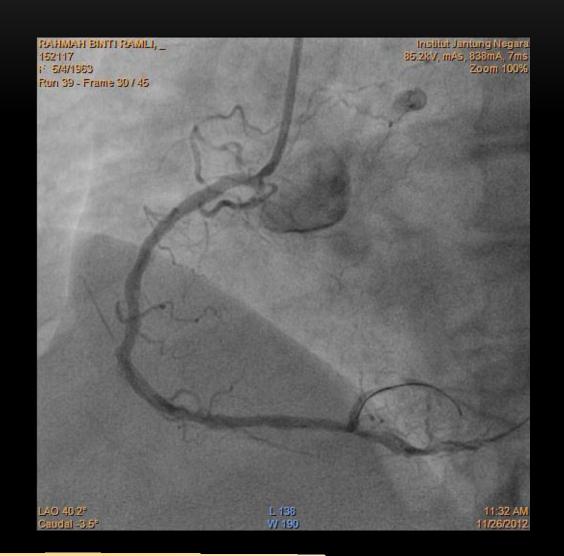

# C.Angiogram (26 Nov 2012)

NC SPRINTER 3.0/21mm at 16 – 18 ATM

DEB with DIOR 3.0/20mm at 16 ATM at previous stent

Stented with XIENCE PRIME 3.0/28mm at 16 ATM, overlapping with distal stent

Stented with RESOLUTE INTERGRITY 3.5/38mm at 12 ATM from mid to ostial RCA

Post-dilatation with

SPRINTER NC 3.5/15mm from distal to ostial RCA

Ostial RCA flared at 20 ATM