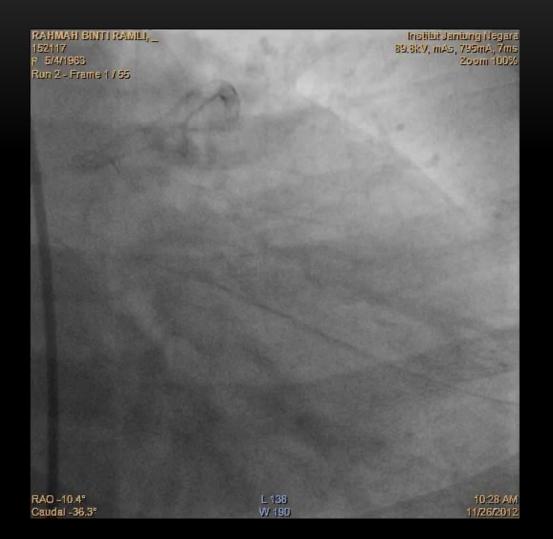

# C.Angiogram (26 Nov 2012)

### PCI TO RCA

Choice PT EXTRA SUPPORT wire with balloon support (wire failed to cross)

Progress 40 successfully crossed CTO

Predilatation with MINITREK 1.2/12mm at 18 ATM

Predilatation with SPRINTER LEGEND 2.5/15mm, from distal to ostial RCA

NC SPRINTER 3.0/21mm at 16 – 18 ATM

DEB with DIOR 3.0/20mm at 16 ATM at previous stent

Stented with XIENCE PRIME 3.0/28mm at 16 ATM, overlapping with distal stent

Stented with RESOLUTE INTERGRITY 3.5/38mm at 12 ATM from mid to ostial RCA