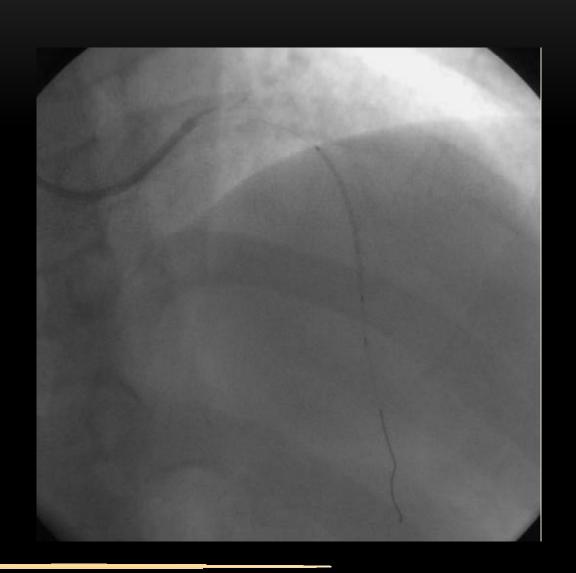

### PCI TO RCA

Choice PT EXTRA SUPPORT wire with balloon support (wire failed to cross)

Progress 40 successfully crossed CTO

Predilatation with MINITREK 1.2/12mm at 18 ATM

Predilatation with SPRINTER LEGEND 2.5/15mm, from distal to ostial RCA

NC SPRINTER 3.0/21mm at 16 – 18 ATM

DEB with DIOR 3.0/20mm at 16 ATM at previous stent

Stented with XIENCE PRIME 3.0/28mm at 16 ATM, overlapping with distal stent

Stented with RESOLUTE INTERGRITY 3.5/38mm at 12 ATM from mid to ostial RCA