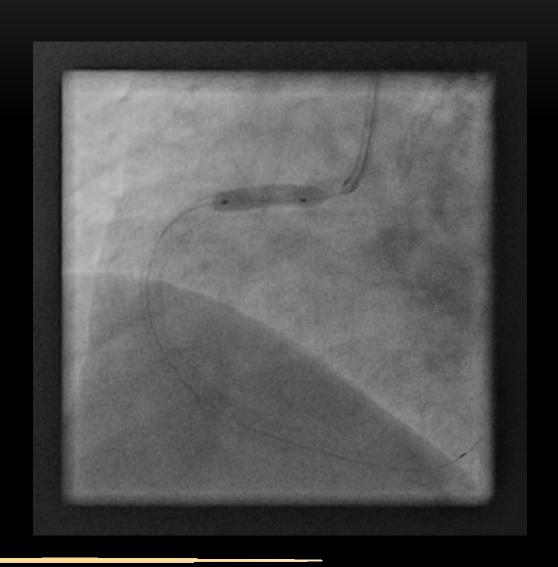

## PCI TO RCA

JR 3.5, 6FR Guide BMW wire

Direct stenting with JOSTENT FLEXMASTER 2.5/19mm, deployed at 18 ATM