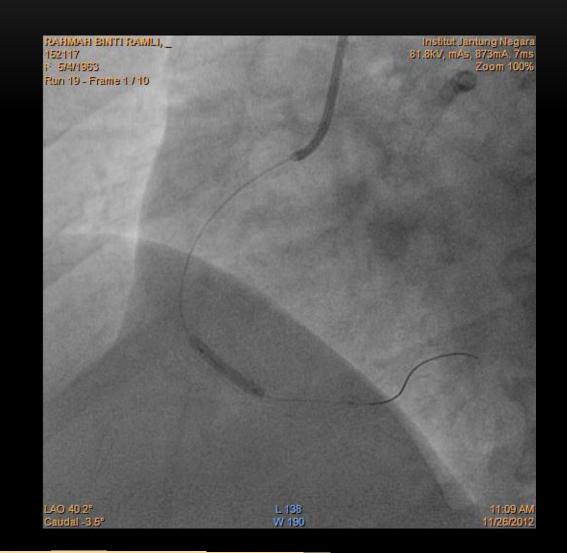

# C.Angiogram (26 Nov 2012)

### PCI TO RCA

Choice PT EXTRA SUPPORT wire with balloon support (wire failed to cross)

Progress 40 successfully crossed CTO

Predilatation with MINITREK 1.2/12mm at 18 ATM

Predilatation with SPRINTER LEGEND 2.5/15mm, from distal to ostial RCA