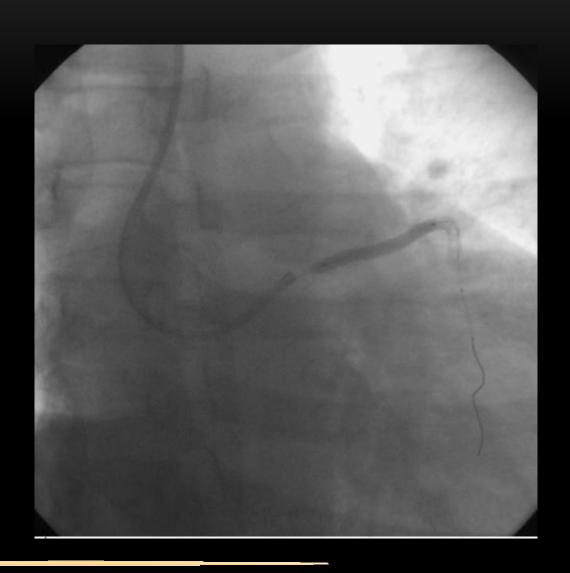

## PCI TO RCA

JR 3.5, 6FR Guide BMW wire

Direct stenting with JOSTENT FLEXMASTER 2.5/19mm, deployed at 18 ATM

### PCI TO RCA

Choice PT EXTRA SUPPORT wire with balloon support (wire failed to cross)

Progress 40 successfully crossed CTO

Predilatation with MINITREK 1.2/12mm at 18 ATM

Predilatation with SPRINTER LEGEND 2.5/15mm, from distal to ostial RCA

NC SPRINTER 3.0/21mm at 16 – 18 ATM

DEB with DIOR 3.0/20mm at 16 ATM at previous stent

Stented with XIENCE PRIME 3.0/28mm at 16 ATM, overlapping with distal stent

Stented with RESOLUTE INTERGRITY 3.5/38mm at 12 ATM from mid to ostial RCA

Post-dilatation with

SPRINTER NC 3.5/15mm from distal to ostial RCA

Ostial RCA flared at 20 ATM