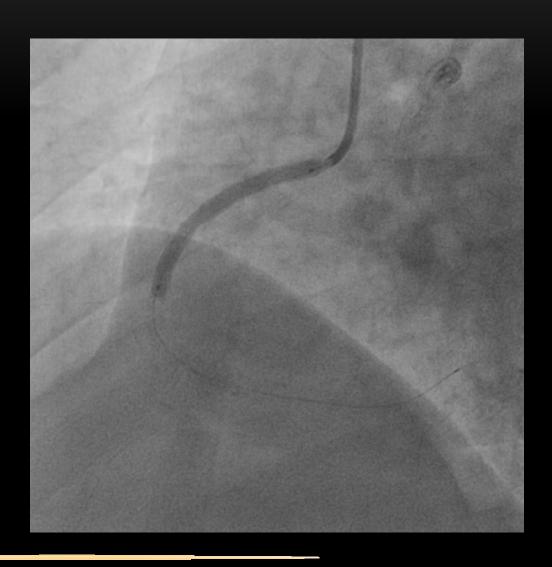

## PCI TO RCA

JR 3.5, 6FR Guide BMW wire

Direct stenting with JOSTENT FLEXMASTER 2.5/19mm, deployed at 18 ATM