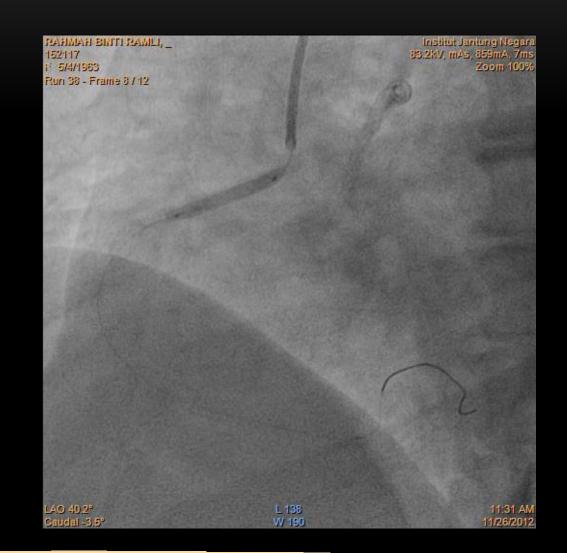

# C.Angiogram (26 Nov 2012)

### PCI TO RCA

Choice PT EXTRA SUPPORT wire with balloon support (wire failed to cross)

Progress 40 successfully crossed CTO

Predilatation with MINITREK 1.2/12mm at 18 ATM

Predilatation with SPRINTER LEGEND 2.5/15mm, from distal to ostial RCA

NC SPRINTER 3.0/21mm at 16 – 18 ATM

DEB with DIOR 3.0/20mm at 16 ATM at previous stent

Stented with XIENCE PRIME 3.0/28mm at 16 ATM, overlapping with distal stent

Stented with RESOLUTE INTERGRITY 3.5/38mm at 12 ATM from mid to ostial RCA