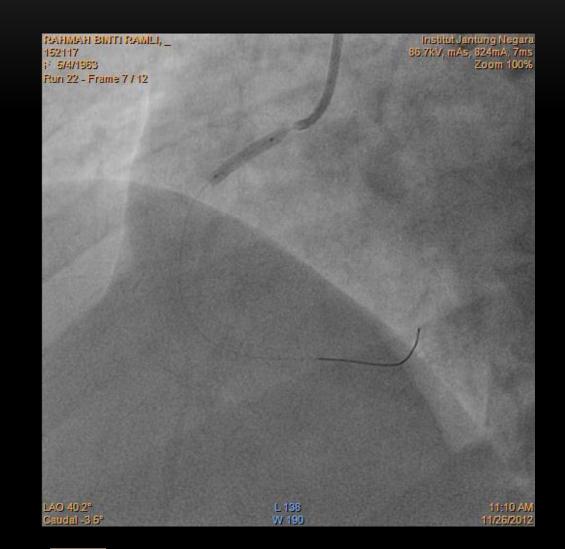

# C.Angiogram (26 Nov 2012)

### PCI TO RCA

Choice PT EXTRA SUPPORT wire with balloon support (wire failed to cross)

Progress 40 successfully crossed CTO

Predilatation with MINITREK 1.2/12mm at 18 ATM

Predilatation with SPRINTER LEGEND 2.5/15mm, from distal to ostial RCA

NC SPRINTER 3.0/21mm at 16 – 18 ATM

DEB with DIOR 3.0/20mm at 16 ATM at previous stent

Stented with XIENCE PRIME 3.0/28mm at 16 ATM, overlapping with distal stent

Stented with RESOLUTE INTERGRITY 3.5/38mm at 12 ATM from mid to ostial RCA