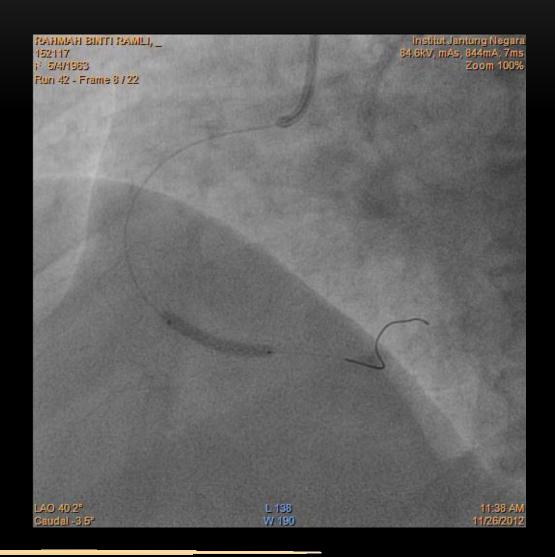

# C.Angiogram (26 Nov 2012)

Post-dilatation with

SPRINTER NC 3.5/15mm from distal to ostial RCA

Ostial RCA flared at 20 ATM