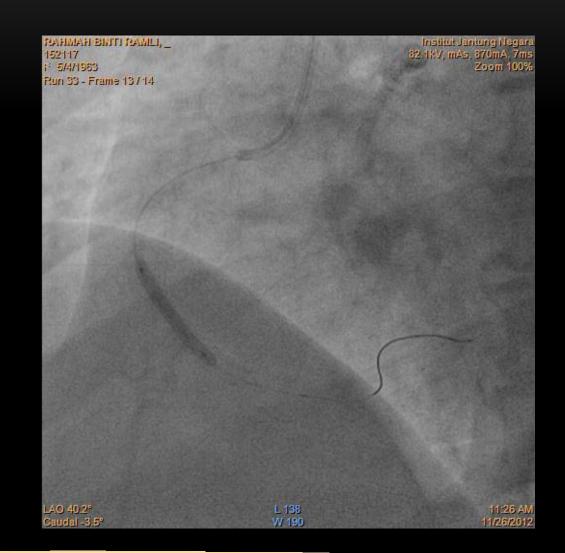

# C.Angiogram (26 Nov 2012)

### PCI TO RCA

Choice PT EXTRA SUPPORT wire with balloon support (wire failed to cross)

Progress 40 successfully crossed CTO

Predilatation with MINITREK 1.2/12mm at 18 ATM

Predilatation with SPRINTER LEGEND 2.5/15mm, from distal to ostial RCA