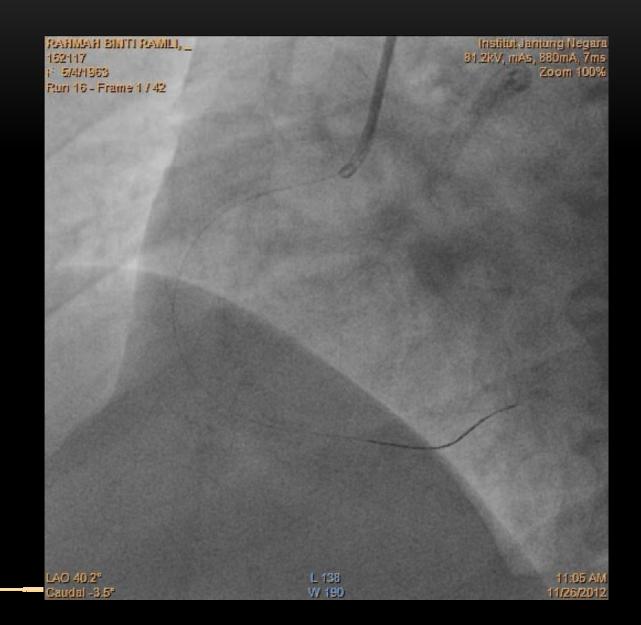

# C.Angiogram (26 Nov 2012)

NC SPRINTER 3.0/21mm at 16 – 18 ATM

DEB with DIOR 3.0/20mm at 16 ATM at previous stent

Stented with XIENCE PRIME 3.0/28mm at 16 ATM, overlapping with distal stent

Stented with RESOLUTE INTERGRITY 3.5/38mm at 12 ATM from mid to ostial RCA

Post-dilatation with

SPRINTER NC 3.5/15mm from distal to ostial RCA

Ostial RCA flared at 20 ATM