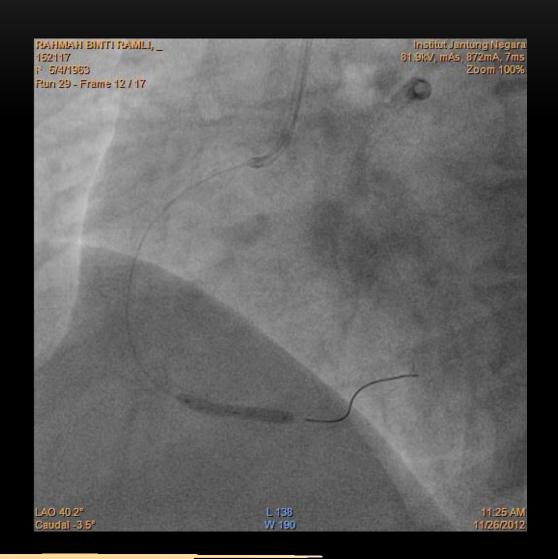

# C.Angiogram (26 Nov 2012)

NC SPRINTER 3.0/21mm at 16 – 18 ATM

DEB with DIOR 3.0/20mm at 16 ATM at previous stent

Stented with XIENCE PRIME 3.0/28mm at 16 ATM, overlapping with distal stent

Stented with RESOLUTE INTERGRITY 3.5/38mm at 12 ATM from mid to ostial RCA

Post-dilatation with

SPRINTER NC 3.5/15mm from distal to ostial RCA

Ostial RCA flared at 20 ATM