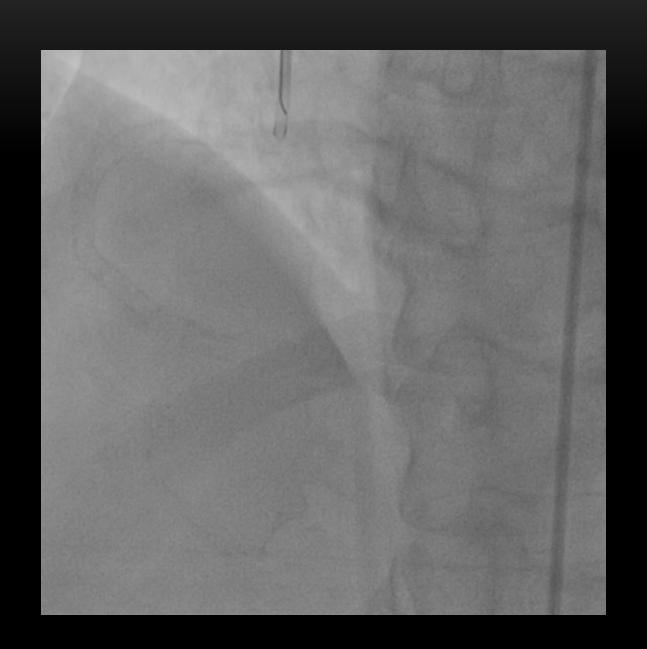

# C.Angiogram (26 Nov 2012)

### PCI TO RCA

Choice PT EXTRA SUPPORT wire with balloon support (wire failed to cross)

Progress 40 successfully crossed CTO

Predilatation with MINITREK 1.2/12mm at 18 ATM

Predilatation with SPRINTER LEGEND 2.5/15mm, from distal to ostial RCA