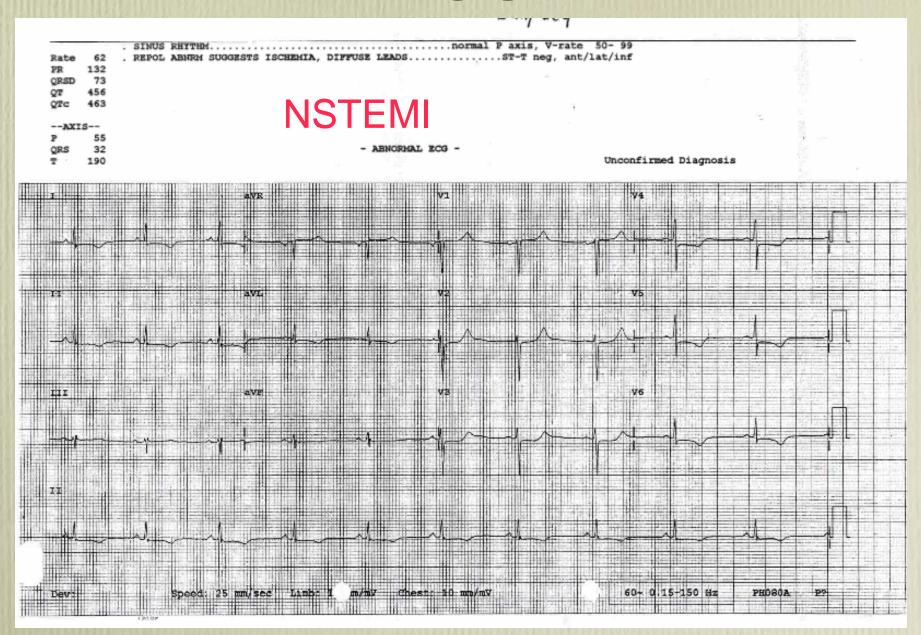

## Bloods:

- Troponin I = 1.71
- U/e and FBC normal
- Platelet normal

# **ECG**