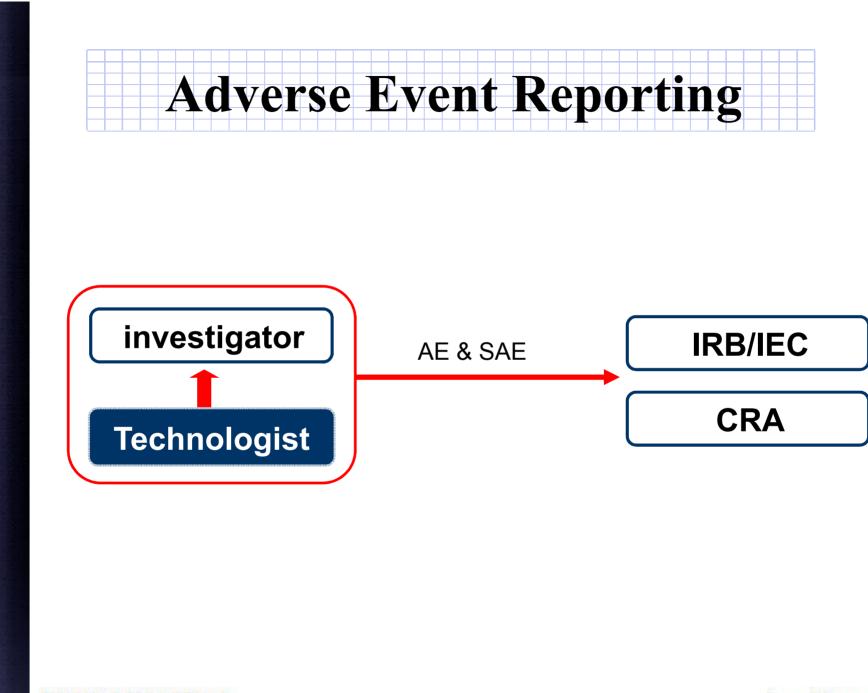

### Thorough Understanding of Clinical Research

**Research Objectives** 

**Research Population** 

**Research Design** 

**Research Outcomes** 

**Research Procedures** 

**Research Organization** 

**Adverse Event Reporting** 