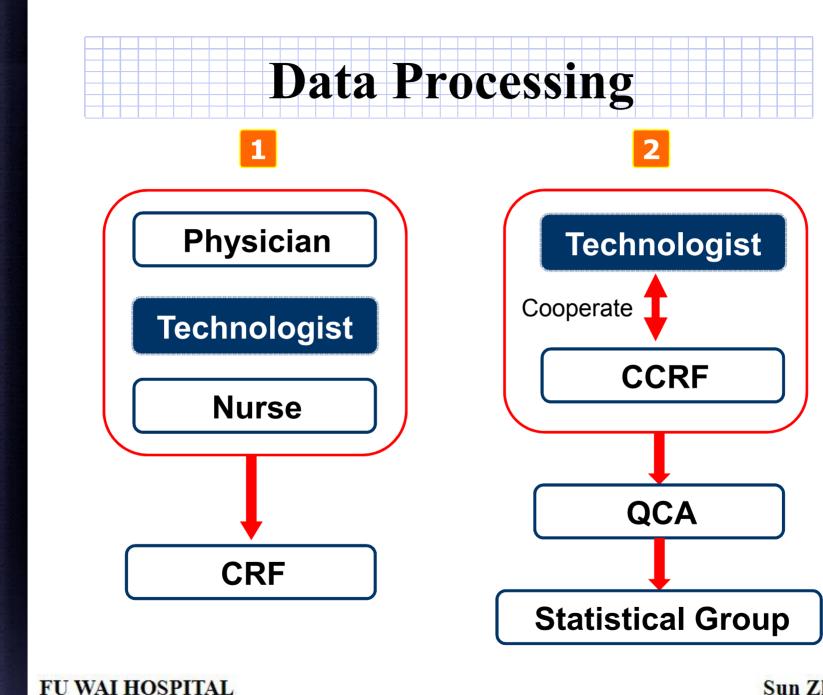

## **Data Collection**

Angiogram (PACS & Archive)

**Stent and Other Appliance** 

**Informed Consent** 

**Hospitalization Records** 

**Outpatient Clinical Records** 

**Reports** (PCI, Lab, ECG, et al)

Technologist: Collect