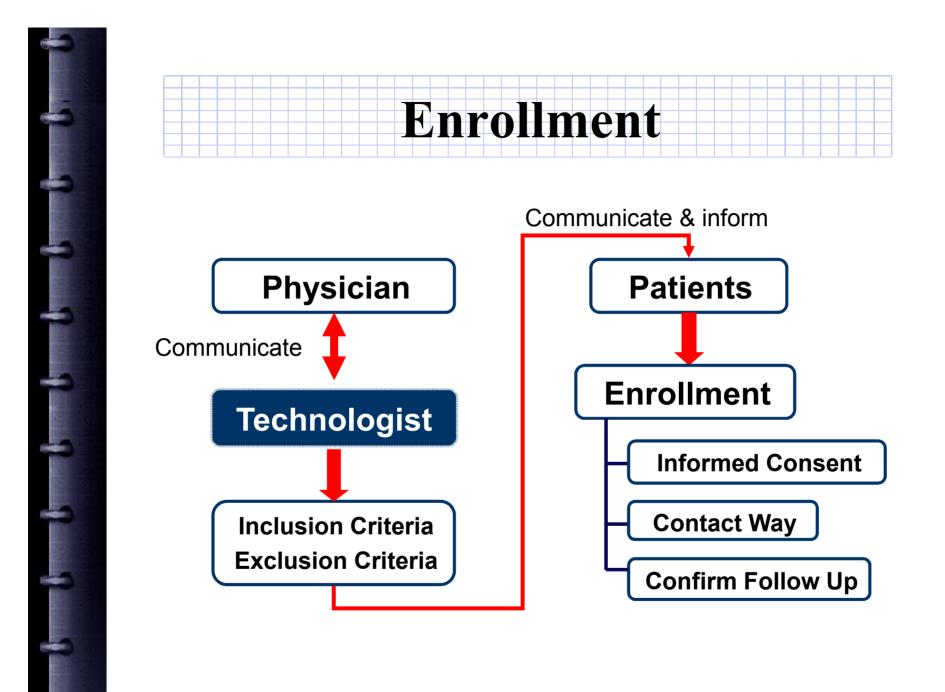

## **Data Collection**

Angiogram (PACS & Archive)

**Stent and Other Appliance** 

**Informed Consent** 

**Hospitalization Records** 

**Outpatient Clinical Records** 

**Reports** (PCI, Lab, ECG, et al)

Technologist: Collect