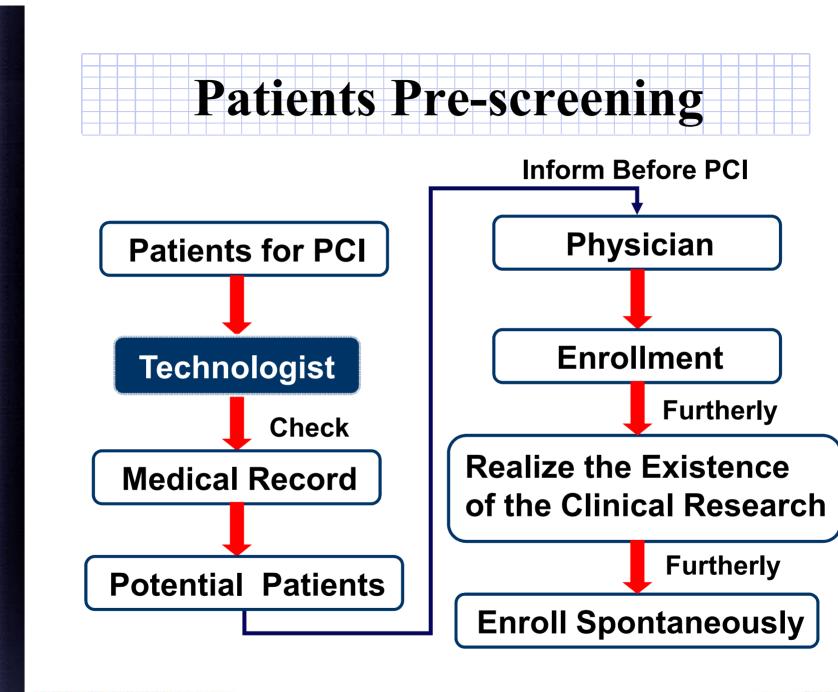

### **Cath Lab Technologist:** <u>An Active Role in Clinical Research</u>

Cardiovascular Institute and Fu Wai Hospital, China Sun Zhongwei

# **Clinical Research In Cath Lab**





**FU WAI HOSPITAL** 

### Thorough Understanding of Clinical Research

**Research Objectives** 

**Research Population** 

**Research Design** 

**Research Outcomes** 

**Research Procedures** 

**Research Organization** 

**Adverse Event Reporting** 



FU WAI HOSPITAL

**Technologist** 



**FU WAI HOSPITAL** 



FU WAI HOSPITAL

## Stent Procedure

Technologist



FU WAI HOSPITAL

## **Data Collection**

Angiogram (PACS & Archive)

**Stent and Other Appliance** 

**Informed Consent** 

**Hospitalization Records** 

**Outpatient Clinical Records** 

**Reports** (PCI, Lab, ECG, et al)

Technologist: Collect

FU WAI HOSPITAL







**FU WAI HOSPITAL** 

# **Regular Summarize**

#### **Technologist: Summarize**



#### Find Out Reasons and Seek for Improvement

FU WAI HOSPITAL

### An Example

#### **Care China-Diabetes Registry**

- Stent: CYPHER Select<sup>TM</sup>+
- Multicenter: 46 centers in China
- Population: 2500 diabetic patients in China
- Primary Outcome: MACE

#### **Technologist of Fu Wai Hospital**

Accelerate each study procedure

Coordinate the effort of each