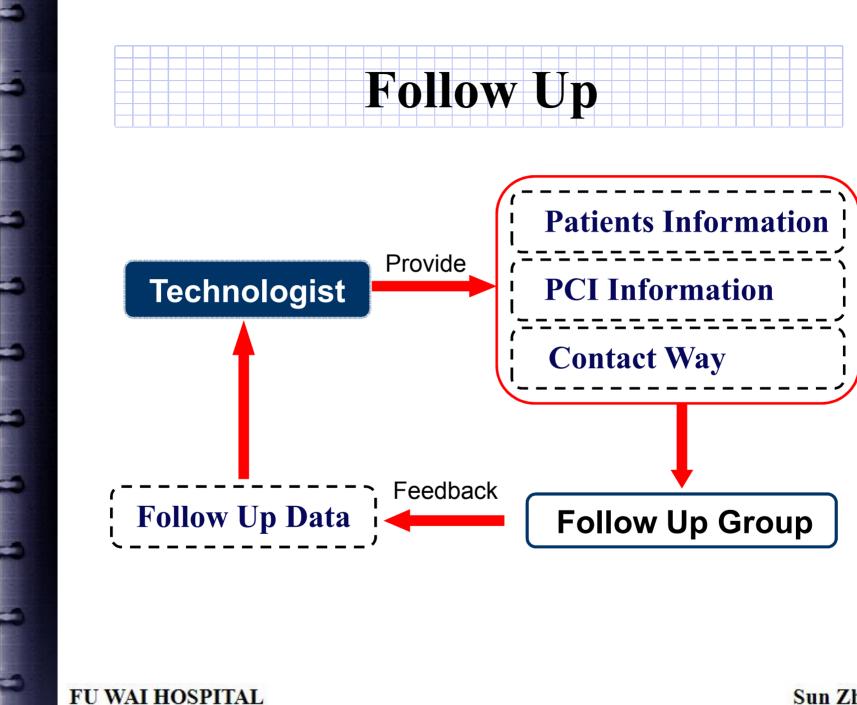

## **Data Collection**

Angiogram (PACS & Archive)

**Stent and Other Appliance** 

**Informed Consent** 

**Hospitalization Records** 

**Outpatient Clinical Records** 

**Reports** (PCI, Lab, ECG, et al)

Technologist: Collect